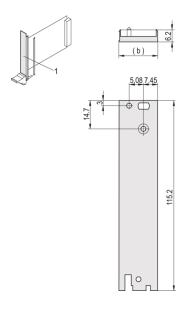

## **KEY FEATURES**

Manufacturing process causes various surface structures to appear-between-4-to-12-HP-and-14 to 16-HP

U-profile, shieldable with textile EMC gasket

Al extrusion, 2.5-mm, front-anodized,-rear conductive

For IEL/IET/Trapeziform Type 2 handle

Stainless steel alignment pin-pressed-in

Front panel, 3 U

For Rear I/O mounting

Front Finish: Anodized

Rear Finish: Conductive

Treated Edges: No

Rack Height: 3 U

Rack Width: 8 HP

Height: 128.4 mm

Width: 40.3 mm

Depth: 2.5 mm