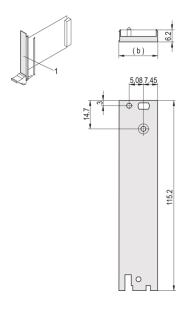

For IEL/IET/Trapeziform Type 2 handle

Stainless steel alignment pin-pressed-in

Front panel, 3 U

For Rear I/O mounting

# **PRODUCT ATTRIBUTES**

Type: Front Panel for Handle (PIU)

Accessory Type: Front panel

Handle Type: IEL; IET

Mounting: Screw-on Rear IO

EMC Shielding: No (Retrofittable)

EMC Gasket Type: Textile

Material: Aluminum

Front Finish: Anodized

Rear Finish: Conductive

Treated Edges: No

Rack Height: 3 U

Rack Width: 4 HP

Height: 128.4 mm

Width: 20 mm

Depth: 2.5 mm