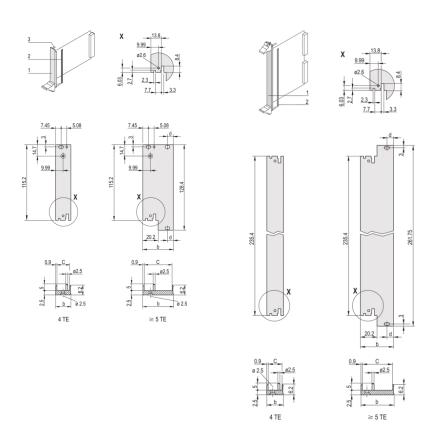

# **KEY FEATURES**

Manufacturing process causes various surface structures to appear-between-4-to-12-HP-and-14 to 16-HP

Front panel, 3 U

Stainless steel alignment pin-pressed-in

Al extrusion, 2.5-mm, front-anodized,-rear conductive

U-profile, shieldable with textile EMC gasket

For IEL/IET/Trapeziform Type 2 handle

For front mounting, PCB fixing with 0.1" offset

Material: Aluminum

Front Finish: Anodized

Rear Finish: Conductive

Treated Edges: No

Rack Height: 3 U

Height: 128.4 mm

Rack Width: 10 HP

Width: 50.5 mm

Depth: 2.5 mm

Complies With: IEC 60297-3-102; IEEE 1101.10; IEC 60297-3-103; IEEE 1101.1/11

Package Quantity: 5