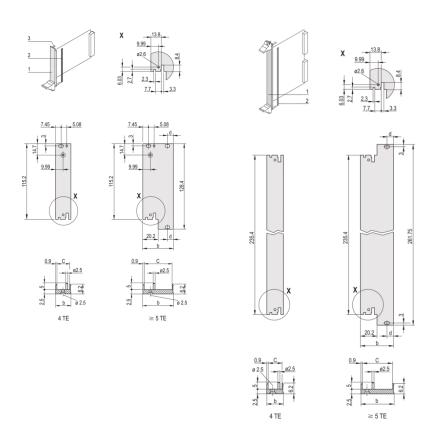

# **KEY FEATURES**

Manufacturing process causes various surface structures to appear-between-4-to-12-HP-and-14 to 16-HP

Front panel, 3 U

Stainless steel alignment pin-pressed-in

Al extrusion, 2.5-mm, front-anodized,-rear conductive

U-profile, shieldable with textile EMC gasket

For IEL/IET/Trapeziform Type 2 handle

For front mounting, PCB fixing with 0.1" offset

# **PRODUCT ATTRIBUTES**

Type: Front Panel for Handle (PIU)

Accessory Type: Front panel

Handle Type: IEL; IET

Mounting: Screw-on Front with 0.1" offset

EMC Shielding: No (Retrofittable)

EMC Gasket Type: Textile

Material: Aluminum

Front Finish: Anodized

Rear Finish: Conductive

Treated Edges: No

Rack Height: 3 U

Height: 128.4 mm

Rack Width: 8 HP

Width: 40.3 mm

Depth: 2.5 mm

Complies With: IEC 60297-3-102; IEEE 1101.10; IEC 60297-3-103; IEEE 1101.1/11

Package Quantity: 5