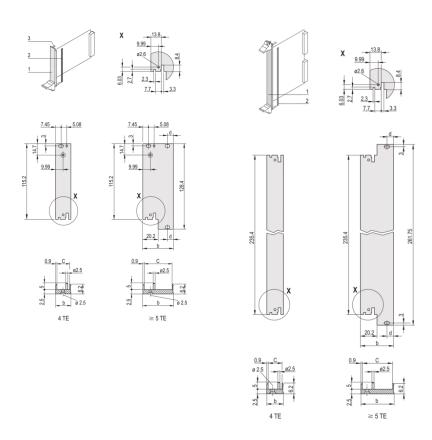

## **KEY FEATURES**

Manufacturing process causes various surface structures to appear-between-4-to-12-HP-and-14 to 16-HP

Front panel, 3 U

Stainless steel alignment pin-pressed-in

Al extrusion, 2.5-mm, front-anodized,-rear conductive

U-profile, shieldable with textile EMC gasket

For IEL/IET/Trapeziform Type 2 handle

For front mounting, PCB fixing with 0.1" offset

Material: Aluminum

Front Finish: Anodized

Rear Finish: Conductive

Treated Edges: No

Rack Height: 3 U

Height: 128.4 mm

Rack Width: 6 HP

Width: 30.1 mm

Depth: 2.5 mm

Complies With: IEC 60297-3-102; IEEE 1101.10; IEC 60297-3-103; IEEE 1101.1/11

Package Quantity: 5

## **ADDITIONAL PRODUCT DETAILS**

U-Profile front panel can be shielded with a textile gasket. It can be combined with the IEL and IET or the type 2 handle in trapezoid form, PCB mounting = 0,1" offset.