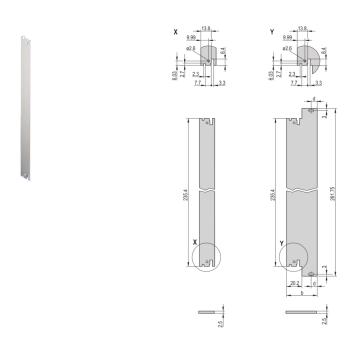

# **KEY FEATURES**

Al, 2.5 mm, front anodized, Rear conductive;-trapezium shaped handle,-gray, PPE, UL-94 V-1

Front panel, flat, unshielded, front mounting

For IEL/IET/Trapeziform Type 2 handle

# **PRODUCT ATTRIBUTES**

Type: Front Panel for Handle (PIU)

Accessory Type: Front panel

Handle Type: IEL; IET; Trapezoid, Type 2

Mounting: Screw-on Front

EMC Shielding: No

Material: Aluminum

Front Finish: Anodized

Rear Finish: Conductive

Treated Edges: No

Rack Height: 6 U

Width: 40.3 mm

Height: 261.8 mm

Rack Width: 8 HP

Depth: 2.5 mm

Complies With: IEC 60297-3-101; IEEE 1101.1/11

## ADDITIONAL PRODUCT DETAILS

Flat front panel. It enables an assembly on IEL, IET or the type 2 handle in trapezoid form.

Please take into consideration that deliveries may be carried out in the stated SPQs (SPQ, e.g. 5 pieces, 10 pieces, 50 pieces, etc.). Differing order quantities (e.g. 2 pieces) may be changed to the next possible delivery quantity = Standard Pack Quantity.