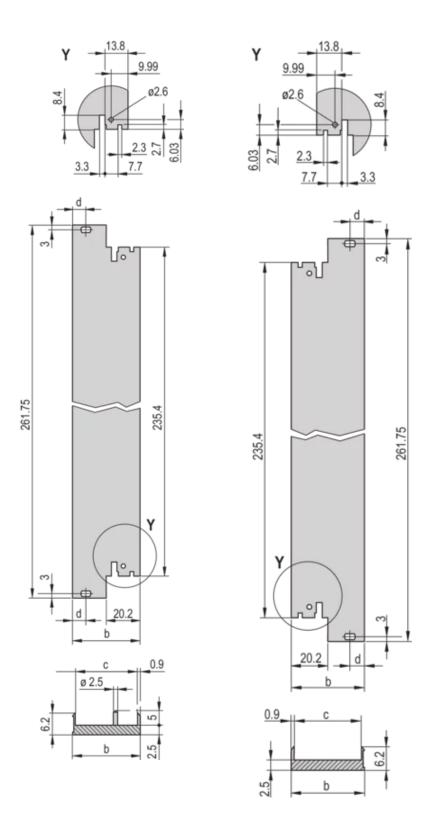

EMC Gasket Type: Textile

Material: Aluminum

Front Finish: Anodized

Rear Finish: Conductive

Treated Edges: No

Rack Height: 6 U

Rack Width: 5 HP

Height: 261.8 mm

Width: 25 mm

Depth: 2.5 mm

Complies With: IEC 60297-3-102; IEEE 1101.10; IEC 60297-3-103; IEEE 1101.1/11

Package Quantity: 5