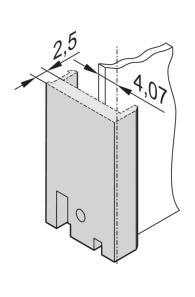

# **KEY FEATURES**

Front panel, 6 U

Al extrusion, 2.5-mm, front-anodized,-rear conductive

U-profile, shieldable with textile EMC gasket

For IEL/IET/Trapeziform Type 2 handle

Manufacturing process causes various surface structures to appear between 4 to 12 HP and 14 to 16 HP

EMC Gasket Type: Textile

Material: Aluminum

Front Finish: Anodized

Rear Finish: Conductive

Treated Edges: No

Rack Height: 6 U

Rack Width: 5 HP

Height: 261.8 mm

Width: 25 mm

Depth: 2.5 mm

Complies With: IEC 60297-3-102; IEEE 1101.10; IEC 60297-3-103; IEEE 1101.1/11

Package Quantity: 5