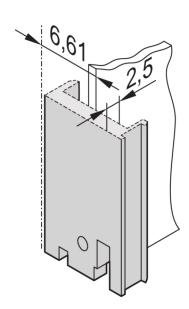

# **KEY FEATURES**

Front panel, 6 U

Al extrusion, 2.5-mm, front-anodized,-rear conductive

U-profile, shieldable with textile EMC gasket

For IEL/IET/Trapeziform Type 2 handle

Manufacturing process causes various surface structures to appear between 4 to 12 HP and 14 to 16 HP

EMC Gasket Type: Textile

Material: Aluminum

Front Finish: Anodized

Rear Finish: Conductive

Treated Edges: No

Rack Height: 6 U

Rack Width: 5 HP

Height: 261.8 mm

Width: 25 mm

Depth: 2.5 mm

Complies With: IEC 60297-3-102; IEEE 1101.10; IEC 60297-3-103; IEEE 1101.1/11

Package Quantity: 5