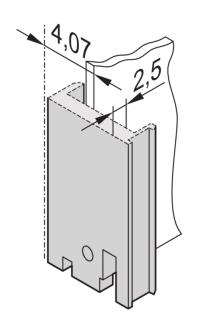

# **KEY FEATURES**

Front panel, 6 U

Al extrusion, 2.5-mm, front-anodized,-rear conductive

U-profile, shieldable with textile EMC gasket

For IEL/IET/Trapeziform Type 2 handle

Manufacturing process causes various surface structures to appear between 4 to 12 HP and 14 to 16 HP

EMC Gasket Type: Textile

Material: Aluminum

Front Finish: Anodized

Rear Finish: Conductive

Treated Edges: No

Rack Height: 6 U

Rack Width: 5 HP

Height: 261.8 mm

Width: 25 mm

Depth: 2.5 mm

Complies With: IEC 60297-3-102; IEEE 1101.10; IEC 60297-3-103; IEEE 1101.1/11

Package Quantity: 5