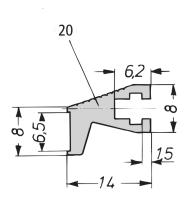

# **ADDITIONAL PRODUCT DETAILS**

The static Alu-profile handle, trapezoid form can be mounted to a front panel for extraction of the PCB.

Please take into consideration that deliveries may be carried out in the stated SPQs (SPQ, e.g. 5 pieces, 10 pieces, 50 pieces, etc.). Differing order quantities (e.g. 2 pieces) may be changed to the next possible delivery quantity = Standard Pack Quantity.