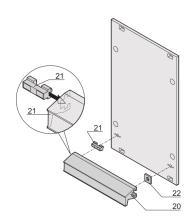

# **ADDITIONAL PRODUCT DETAILS**

The static Alu-profile handle, trapezoid form can be mounted to a front panel for extraction of the PCB.

Please take into consideration that deliveries may be carried out in the stated SPQs (SPQ, e.g. 5 pieces, 10 pieces, 50 pieces, etc.). Differing order quantities (e.g. 2 pieces) may be changed to the next possible delivery quantity = Standard Pack Quantity.