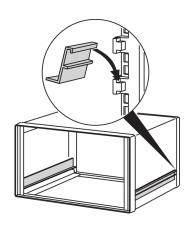

### **KEY FEATURES**

Slide rails are suitable as supports for 19" subracks and 19" chassis

# **ADDITIONAL PRODUCT DETAILS**

Slide rails are made from Aluminum profile, suitable as supports for 19" subracks and 19" chassis.

2 slide rails are required per subrack or 19" chassis.

Slide rail cannot be used for shielded 19" subracks; special slide rails available on request.