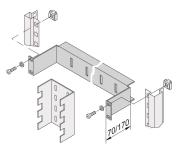

# ADDITIONAL PRODUCT DETAILS

Easy mounting for connection system for networks which are reliable, gas-tight connection between the contact and conductor.

Please order 19" assembly kit separately.