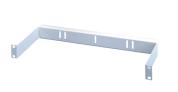

# 30118-803 19" MOUNTING BRACKET, 170 MM RECESSED

## **KEY FEATURES**

Mounting height 1 U

For the assembly of cable channels and system rails (Z.w.LSA+ or Infra+)

## **PRODUCT ATTRIBUTES**

Product Type: Bracket Type: Mounting Bracket Works With: LSA+ Guide Rails Depth: 170 mm