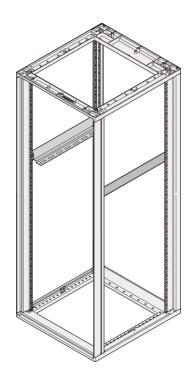

# 27230-104 NOVASTAR SLIDE RAIL, 25 KG, 800D, 1 PAIR

## **KEY FEATURES**

St, 1.5 mm, finish AlZn

Support for heavy 19" chassis

To slot into the 19" slide mounts

Static load-carrying capacity 25 kg per pair

Adjustable in 1-U increments

For mounting on the vertical cabinet uprights or 19" panel/slide mounts

### ADDITIONAL PRODUCT DETAILS

Novastar Slide Rail with 25 kg load capacity for mounting on the cabinet uprights or 19" panel/slide mounts. The slide rail supports shelf of heavy 19" Chassis.