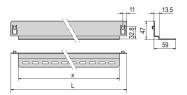

## **PRODUCT ATTRIBUTES**

Product Type: Slide Rail

Product Family: Novastar

Length: 670 mm

Depth: 800 mm

Static Load: 25 kg

### ADDITIONAL PRODUCT DETAILS

Novastar Slide Rail with 25 kg load capacity for mounting on the cabinet uprights or 19" panel/slide mounts. The slide rail supports shelf of heavy 19" Chassis.