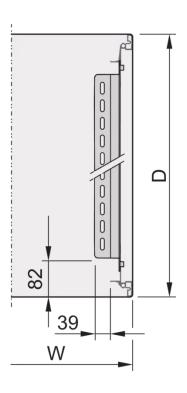

## **PRODUCT ATTRIBUTES**

Product Type: Slide Rail

Product Family: Novastar

Length: 670 mm

Depth: 800 mm

Static Load: 25 kg

### ADDITIONAL PRODUCT DETAILS

Novastar Slide Rail with 25 kg load capacity for mounting on the cabinet uprights or 19" panel/slide mounts. The slide rail supports shelf of heavy 19" Chassis.