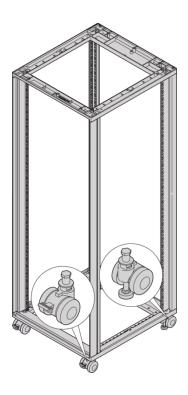

# **KEY FEATURES**

Castors are mounted to the frame

2 castors without jacking foot, 2 castors with jacking foot

# **PRODUCT ATTRIBUTES**

Product Type: Castor

Product Family: Novastar

Height: 80 mm

Static Load: 400 kg

Diameter: 60 mm

## **ADDITIONAL PRODUCT DETAILS**

Novastar cabinets can be equipped with the stable Novastar castors, allowing necessary mobility.