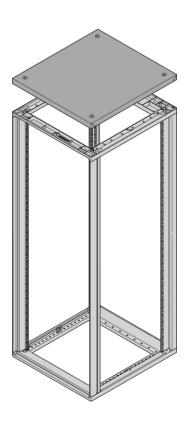

# **KEY FEATURES**

Raised Top cover (31 mm) with all-round air gap of 10 mm

Top cover attached from the inside (no screws on the outside)

Suitable for placing heavy parts on the top cover

Incl. grounding

### ADDITIONAL PRODUCT DETAILS

Raised top cover for better ventilation and heat escape. Novastar raised top cover is robust and not dismountable from the outside.

Please order lifting eye separately if required.