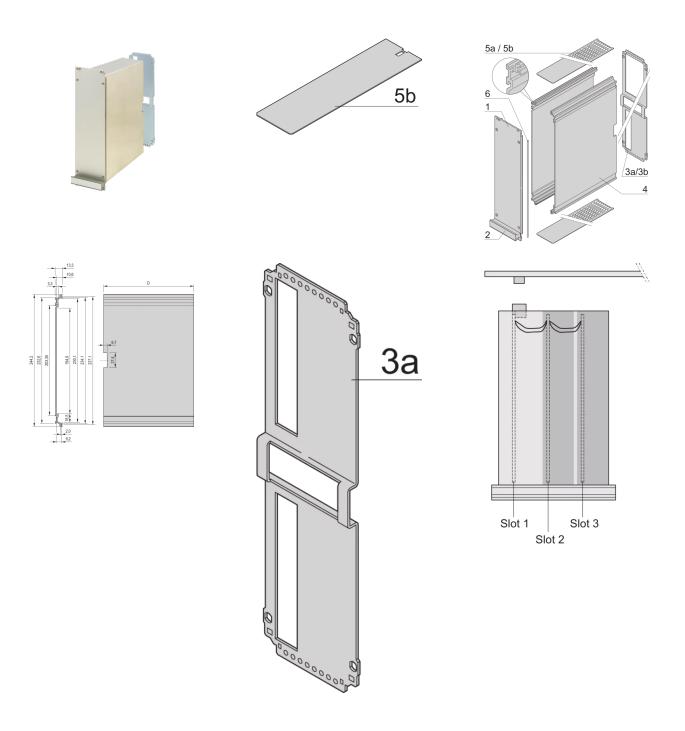

# 24813-992 FRAME TYPE PLUG-IN UNIT PRO KIT, SHIELDED, PLAIN COVER, 1 CONNECTOR, 6 U, 42 HP, 227 MM

## **KEY FEATURES**

Rear panel with cut-out for single connector (conforms to EN 60603, DIN 41612, construction types: B, C, D, F, H, Q, R, S)

Extruded side panels with groove to right and left, to insert a PCB (board position in accordance with standard in left side panel only)

Plain cover plates

# ADDITIONAL PRODUCT DETAILS

Protects a PCB against mechanical damage and discharges electrostatic buildup; for Euroboard formats; with plain covers; rear panel with one cutout for one connector.

Guide rails, 2 rear panel retainers and PCB fixing for slot 1 and one slot 2 are already includedWhere additional PCBs without rearward connectors are to be fitted, guide rail (part no. 24812-101) and 'PCB fixing from slot 2' (part no. 24812-301 + screw, part no. 24560-178) are also required.