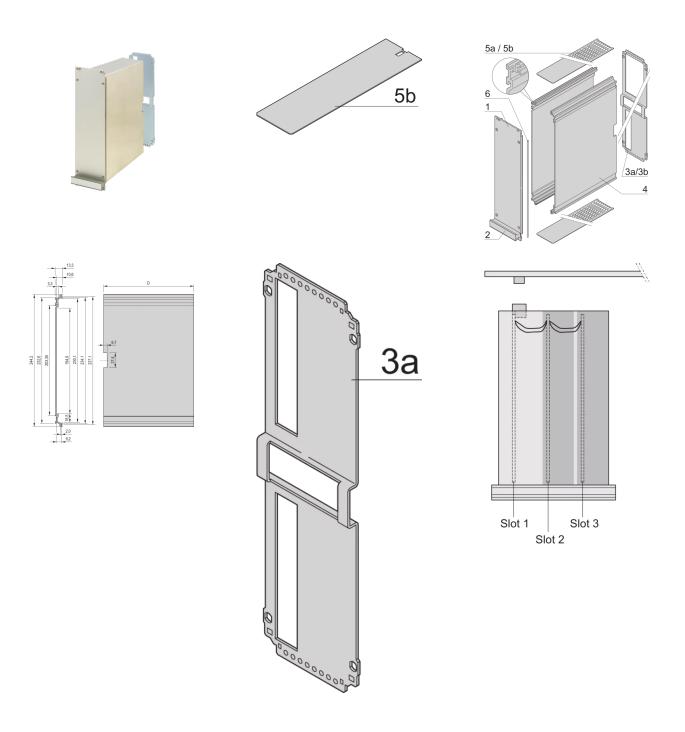

## **KEY FEATURES**

Rear panel with cut-out for single connector (conforms to EN 60603, DIN 41612, construction types: B, C, D, F, H, Q, R, S)

Extruded side panels with groove to right and left, to insert a PCB (board position in accordance with standard in left side panel only)

Plain cover plates

# ADDITIONAL PRODUCT DETAILS

Protects a PCB against mechanical damage and discharges electrostatic buildup; for Euroboard formats; with plain covers; rear panel with one cutout for one connector.

Guide rails, 2 rear panel retainers and PCB fixing for slot 1 and one slot 2 are already includedWhere additional PCBs without rearward connectors are to be fitted, guide rail (part no. 24812-101) and 'PCB fixing from slot 2' (part no. 24812-301 + screw, part no. 24560-178) are also required.