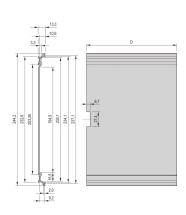

# **PRODUCT ATTRIBUTES**

Product Type: Cassette

Type: Frame Type Plug-in Units PRO

Handle Type: Trapezoid

Rack Height: 6 U

Rack Width: 42 HP

Depth: 167 mm

EMC Shielding: Yes