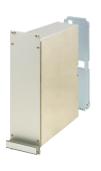

# 24813-942 FRAME TYPE PLUG-IN UNIT PRO KIT, SHIELDED, PLAIN COVER, 1 CONNECTOR, 6 U, 42 HP, 167 MM

# **PRODUCT ATTRIBUTES**

Product Type: Cassette

Type: Frame Type Plug-in Units PRO

Handle Type: Trapezoid

Rack Height: 6 U

Rack Width: 42 HP

Depth: 167 mm

EMC Shielding: Yes

EMC Gasket Type: Textile

Rear Panel Type: Single Connector Cut-Out

Cover Plate Type: Cover Plate without Perforation

Material: Aluminum

Front Finish: Anodized

Rear Finish: Anodized