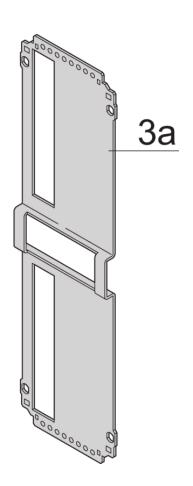

# 24813-942 FRAME TYPE PLUG-IN UNIT PRO KIT, SHIELDED, PLAIN COVER, 1 CONNECTOR, 6 U, 42 HP, 167 MM

# **KEY FEATURES**

Rear panel with cut-out for single connector (conforms to EN 60603, DIN 41612, construction types: B, C, D, F, H, Q, R, S)

Extruded side panels with groove to right and left, to insert a PCB (board position in accordance with standard in left side panel only)

Plain cover plates

# **PRODUCT ATTRIBUTES**

Product Type: Cassette

Type: Frame Type Plug-in Units PRO

Handle Type: Trapezoid

Rack Height: 6 U

Rack Width: 42 HP

Depth: 167 mm

EMC Shielding: Yes

EMC Gasket Type: Textile

Rear Panel Type: Single Connector Cut-Out

Cover Plate Type: Cover Plate without Perforation

Material: Aluminum

Front Finish: Anodized

Rear Finish: Anodized

# ADDITIONAL PRODUCT DETAILS

Protects a PCB against mechanical damage and discharges electrostatic buildup; for Euroboard formats; with plain covers; rear panel with one cutout for one connector.

Guide rails, 2 rear panel retainers and PCB fixing for slot 1 and one slot 2 are already includedWhere additional PCBs without rearward connectors are to be fitted, guide rail (part no. 24812-101) and 'PCB fixing from slot 2' (part no. 24812-301 + screw, part no. 24560-178) are also required.