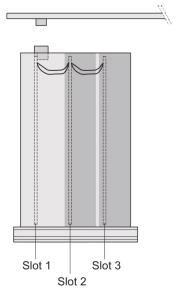

# ADDITIONAL PRODUCT DETAILS

Protects a PCB against mechanical damage and discharges electrostatic buildup; for Euroboard formats; with plain covers; rear panel with one cutout for one connector.

Guide rails, 2 rear panel retainers and PCB fixing for slot 1 and one slot 2 are already includedWhere additional PCBs without rearward connectors are to be fitted, guide rail (part no. 24812-101) and 'PCB fixing from slot 2' (part no. 24812-301 + screw, part no. 24560-178) are also required.