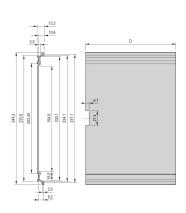

# **PRODUCT ATTRIBUTES**

Product Type: Cassette

Type: Frame Type Plug-in Units PRO

Handle Type: Trapezoid

Rack Height: 6 U

Rack Width: 28 HP

Depth: 167 mm

EMC Shielding: Yes