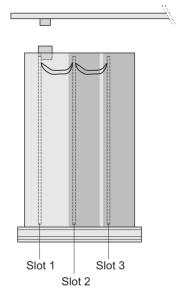

# ADDITIONAL PRODUCT DETAILS

Protects a PCB against mechanical damage and discharges electrostatic buildup; for Euroboard formats; with plain covers; rear panel with one cutout for one connector.

Guide rails, 2 rear panel retainers and PCB fixing for slot 1 and one slot 2 are already includedWhere additional PCBs without rearward connectors are to be fitted, guide rail (part no. 24812-101) and 'PCB fixing from slot 2' (part no. 24812-301 + screw, part no. 24560-178) are also required.