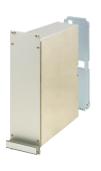

# 24813-928 FRAME TYPE PLUG-IN UNIT PRO KIT, SHIELDED, PLAIN COVER, 1 CONNECTOR, 6 U, 28 HP, 167 MM

# **PRODUCT ATTRIBUTES**

Product Type: Cassette

Type: Frame Type Plug-in Units PRO

Handle Type: Trapezoid

Rack Height: 6 U

Rack Width: 28 HP

Depth: 167 mm

EMC Shielding: Yes

EMC Gasket Type: Textile

Rear Panel Type: Single Connector Cut-Out

Cover Plate Type: Cover Plate without Perforation

Material: Aluminum

Front Finish: Anodized

Rear Finish: Anodized