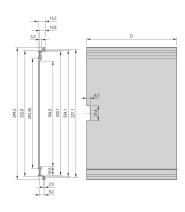

# **PRODUCT ATTRIBUTES**

Product Type: Cassette

Type: Frame Type Plug-in Units PRO

Handle Type: Trapezoid

Rack Height: 6 U

Rack Width: 10 HP

Depth: 167 mm

EMC Shielding: Yes