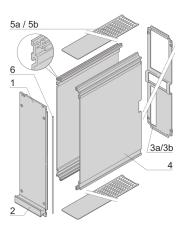

# **KEY FEATURES**

Rear panel with cut-out for single connector (conforms to EN 60603, DIN 41612, construction types: B, C, D, F, H, Q, R, S)

Extruded side panels with groove to right and left, to insert a PCB (board position in accordance with standard in left side panel only)

# ADDITIONAL PRODUCT DETAILS

Protects a PCB against mechanical damage and discharges electrostatic buildup; for Euroboard formats; with plain covers; rear panel with one cutout for one connector.

Guide rails, 2 rear panel retainers and PCB fixing for slot 1 and one slot 2 are already includedWhere additional PCBs without rearward connectors are to be fitted, guide rail (part no. 24812-101) and 'PCB fixing from slot 2' (part no. 24812-301 + screw, part no. 24560-178) are also required.