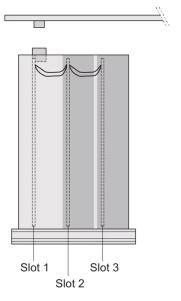

# ADDITIONAL PRODUCT DETAILS

Protects a PCB against mechanical damage and discharges electrostatic buildup; for Euroboard formats; with plain covers; rear panel with one cutout for one connector.

Guide rails, 2 rear panel retainers and PCB fixing for slot 1 and one slot 2 are already includedWhere additional PCBs without rearward connectors are to be fitted, guide rail (part no. 24812-101) and 'PCB fixing from slot 2' (part no. 24812-301 + screw, part no. 24560-178) are also required.