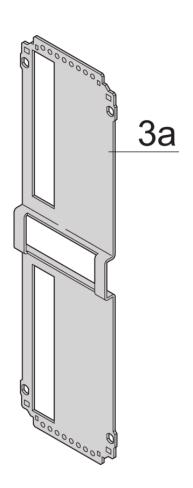

# 24813-910 FRAME TYPE PLUG-IN UNIT PRO KIT, SHIELDED, PLAIN COVER, 1 CONNECTOR, 6 U, 10 HP, 167 MM

# **KEY FEATURES**

Rear panel with cut-out for single connector (conforms to EN 60603, DIN 41612, construction types: B, C, D, F, H, Q, R, S)

Extruded side panels with groove to right and left, to insert a PCB (board position in accordance with standard in left side panel only)

Plain cover plates

# ADDITIONAL PRODUCT DETAILS

Protects a PCB against mechanical damage and discharges electrostatic buildup; for Euroboard formats; with plain covers; rear panel with one cutout for one connector.

Guide rails, 2 rear panel retainers and PCB fixing for slot 1 and one slot 2 are already includedWhere additional PCBs without rearward connectors are to be fitted, guide rail (part no. 24812-101) and 'PCB fixing from slot 2' (part no. 24812-301 + screw, part no. 24560-178) are also required.