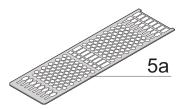

## **KEY FEATURES**

Cover plate with perforation, for guide rails (airflow approx. 60-%)

Rear panel with cut-out for multiple connectors

Extruded side panels with groove to right and left, to insert a PCB (board position in accordance with standard in left side panel only)