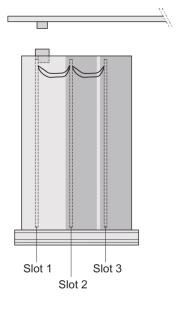

## **ADDITIONAL PRODUCT DETAILS**

Protects a PCB against mechanical damage and discharges electrostatic buildup; for Euroboard formats; pair with panel with cutouts for more connectors.

To fit further boards without rear connector, guide rail (part no. 24812-301) and 'Board fixing from slot 2' (part no. 24812-301 + screw part no. 24560-178) are required, 2 guide rails, 2 rear panel holders and board fixing for slot 1 and one slot-2 are already included.

Please-order guide rails-separately.