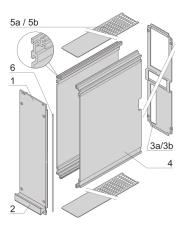

## **KEY FEATURES**

Cover plate with perforation, for guide rails (airflow approx. 60-%)

Rear panel with cut-out for multiple connectors

Extruded side panels with groove to right and left, to insert a PCB (board position in accordance with standard in left side panel only)

## **ADDITIONAL PRODUCT DETAILS**

Protects a PCB against mechanical damage and discharges electrostatic buildup; for Euroboard formats; pair with panel with cutouts for more connectors.

To fit further boards without rear connector, guide rail (part no. 24812-301) and 'Board fixing from slot 2' (part no. 24812-301 + screw part no. 24560-178) are required, 2 guide rails, 2 rear panel holders and board fixing for slot 1 and one slot-2 are already included.

Please-order guide rails-separately.