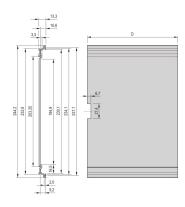

#### **PRODUCT ATTRIBUTES**

Product Type: Cassette

Type: Frame Type Plug-in Units PRO

Handle Type: Trapezoid

Rack Height: 6 U

Rack Width: 42 HP

Depth: 227 mm

EMC Shielding: Yes

EMC Gasket Type: Textile

Rear Panel Type: Multiple Connector Cut-Out

Cover Plate Type: Cover Plate with Perforation for Guide Rails

Material: Aluminum

Front Finish: Anodized

Rear Finish: Anodized

Cooling: Perforated