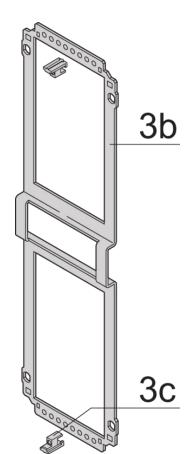

## **KEY FEATURES**

Cover plate with perforation, for guide rails (airflow approx. 60-%)

Rear panel with cut-out for multiple connectors

Extruded side panels with groove to right and left, to insert a PCB (board position in accordance with standard in left side panel only)

## **ADDITIONAL PRODUCT DETAILS**

Protects a PCB against mechanical damage and discharges electrostatic buildup; for Euroboard formats; pair with panel with cutouts for more connectors.

To fit further boards without rear connector, guide rail (part no. 24812-301) and 'Board fixing from slot 2' (part no. 24812-301 + screw part no. 24560-178) are required, 2 guide rails, 2 rear panel holders and board fixing for slot 1 and one slot-2 are already included.