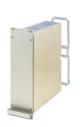

# 24813-892 FRAME TYPE PLUG-IN UNIT PRO KIT, SHIELDED, PERFORATED, MULTIPLE CONNECTORS, 6 U, 42 HP, 227 MM

## **KEY FEATURES**

Cover plate with perforation, for guide rails (airflow approx. 60-%)

Rear panel with cut-out for multiple connectors

Extruded side panels with groove to right and left, to insert a PCB (board position in accordance with standard in left side panel only)

#### **PRODUCT ATTRIBUTES**

Product Type: Cassette

Type: Frame Type Plug-in Units PRO

Handle Type: Trapezoid

Rack Height: 6 U

Rack Width: 42 HP

Depth: 227 mm

EMC Shielding: Yes

EMC Gasket Type: Textile

Rear Panel Type: Multiple Connector Cut-Out

Cover Plate Type: Cover Plate with Perforation for Guide Rails

Material: Aluminum

Front Finish: Anodized

Rear Finish: Anodized

Cooling: Perforated