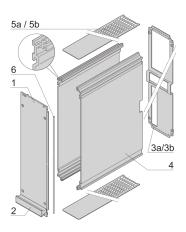

## **KEY FEATURES**

Cover plate with perforation, for guide rails (airflow approx. 60-%)

Rear panel with cut-out for multiple connectors

Extruded side panels with groove to right and left, to insert a PCB (board position in accordance with standard in left side panel only)

## ADDITIONAL PRODUCT DETAILS

Protects a PCB against mechanical damage and discharges electrostatic buildup; for Euroboard formats; pair with panel with cutouts for more connectors.

To fit further boards without rear connector, guide rail (part no. 24812-301) and 'Board fixing from slot 2' (part no. 24812-301 + screw part no. 24560-178) are required, 2 guide rails, 2 rear panel holders and board fixing for slot 1 and one slot-2 are already included.

Please-order guide rails-separately.