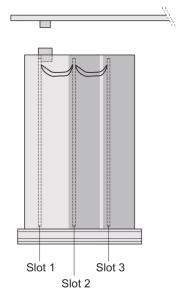

## ADDITIONAL PRODUCT DETAILS

Protects a PCB against mechanical damage and discharges electrostatic buildup; for Euroboard formats; pair with panel with cutouts for more connectors.

To fit further boards without rear connector, guide rail (part no. 24812-301) and 'Board fixing from slot 2' (part no. 24812-301 + screw part no. 24560-178) are required, 2 guide rails, 2 rear panel holders and board fixing for slot 1 and one slot-2 are already included.

Please-order guide rails-separately.