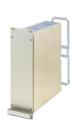

# 24813-864 FRAME TYPE PLUG-IN UNIT PRO KIT, SHIELDED, PERFORATED, MULTIPLE CONNECTORS, 6 U, 14 HP, 227 MM

## **KEY FEATURES**

Cover plate with perforation, for guide rails (airflow approx. 60-%)

Rear panel with cut-out for multiple connectors

Extruded side panels with groove to right and left, to insert a PCB (board position in accordance with standard in left side panel only)

#### **PRODUCT ATTRIBUTES**

Product Type: Cassette

Type: Frame Type Plug-in Units PRO

Handle Type: Trapezoid

Rack Height: 6 U

Rack Width: 14 HP

Depth: 227 mm

EMC Shielding: Yes

EMC Gasket Type: Textile

Rear Panel Type: Multiple Connector Cut-Out

Cover Plate Type: Cover Plate with Perforation for Guide Rails

Material: Aluminum

Front Finish: Anodized

Rear Finish: Anodized

Cooling: Perforated