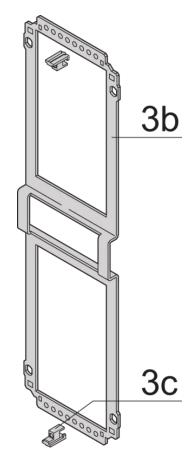

## **KEY FEATURES**

Cover plate with perforation, for guide rails (airflow approx. 60-%)

Rear panel with cut-out for multiple connectors

Extruded side panels with groove to right and left, to insert a PCB (board position in accordance with standard in left side panel only)

EMC Gasket Type: Textile

Rear Panel Type: Multiple Connector Cut-Out

Cover Plate Type: Cover Plate with Perforation for Guide Rails

Material: Aluminum

Front Finish: Anodized

Rear Finish: Anodized

Cooling: Perforated