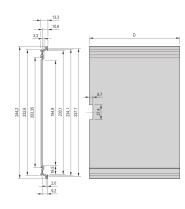

#### **PRODUCT ATTRIBUTES**

Product Type: Cassette

Type: Frame Type Plug-in Units PRO

Handle Type: Trapezoid

Rack Height: 6 U

Rack Width: 14 HP

Depth: 227 mm

EMC Shielding: Yes