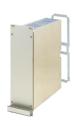

# 24813-862 FRAME TYPE PLUG-IN UNIT PRO KIT, SHIELDED, PERFORATED, MULTIPLE CONNECTORS, 6 U, 12 HP, 227 MM

## **KEY FEATURES**

Cover plate with perforation, for guide rails (airflow approx. 60-%)

Rear panel with cut-out for multiple connectors

Extruded side panels with groove to right and left, to insert a PCB (board position in accordance with standard in left side panel only)

#### **PRODUCT ATTRIBUTES**

Product Type: Cassette

Type: Frame Type Plug-in Units PRO

Handle Type: Trapezoid

Rack Height: 6 U

Rack Width: 12 HP

Depth: 227 mm

EMC Shielding: Yes

EMC Gasket Type: Textile

Rear Panel Type: Multiple Connector Cut-Out

Cover Plate Type: Cover Plate with Perforation for Guide Rails

Material: Aluminum

Front Finish: Anodized

Rear Finish: Anodized

Cooling: Perforated