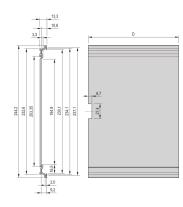

#### **PRODUCT ATTRIBUTES**

Product Type: Cassette

Type: Frame Type Plug-in Units PRO

Handle Type: Trapezoid

Rack Height: 6 U

Rack Width: 12 HP

Depth: 227 mm

EMC Shielding: Yes

EMC Gasket Type: Textile

Rear Panel Type: Multiple Connector Cut-Out

Cover Plate Type: Cover Plate with Perforation for Guide Rails

Material: Aluminum

Front Finish: Anodized

Rear Finish: Anodized

Cooling: Perforated