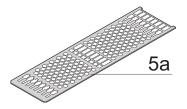

## **KEY FEATURES**

Cover plate with perforation, for guide rails (airflow approx. 60-%)

Rear panel with cut-out for multiple connectors

Extruded side panels with groove to right and left, to insert a PCB (board position in accordance with standard in left side panel only)