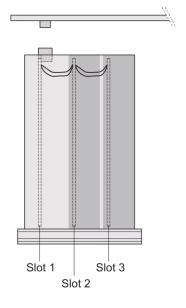

## ADDITIONAL PRODUCT DETAILS

Protects a PCB against mechanical damage and discharges electrostatic buildup; for Euroboard formats; pair with panel with cutouts for more connectors.

To fit further boards without rear connector, guide rail (part no. 24812-301) and 'Board fixing from slot 2' (part no. 24812-301 + screw part no. 24560-178) are required, 2 guide rails, 2 rear panel holders and board fixing for slot 1 and one slot-2 are already included.