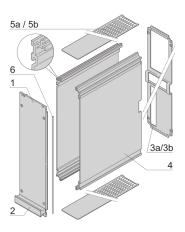

## **KEY FEATURES**

Cover plate with perforation, for guide rails (airflow approx. 60-%)

Rear panel with cut-out for multiple connectors

Extruded side panels with groove to right and left, to insert a PCB (board position in accordance with standard in left side panel only)

## ADDITIONAL PRODUCT DETAILS

Protects a PCB against mechanical damage and discharges electrostatic buildup; for Euroboard formats; pair with panel with cutouts for more connectors.

To fit further boards without rear connector, guide rail (part no. 24812-301) and 'Board fixing from slot 2' (part no. 24812-301 + screw part no. 24560-178) are required, 2 guide rails, 2 rear panel holders and board fixing for slot 1 and one slot-2 are already included.