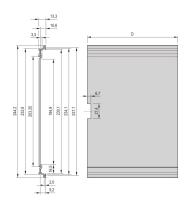

#### **PRODUCT ATTRIBUTES**

Product Type: Cassette

Type: Frame Type Plug-in Units PRO

Handle Type: Trapezoid

Rack Height: 6 U

Rack Width: 12 HP

Depth: 167 mm

EMC Shielding: Yes

EMC Gasket Type: Textile

Rear Panel Type: Multiple Connector Cut-Out

Cover Plate Type: Cover Plate with Perforation for Guide Rails

Material: Aluminum

Front Finish: Anodized

Rear Finish: Anodized

Cooling: Perforated