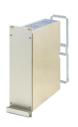

# 24813-812 FRAME TYPE PLUG-IN UNIT PRO KIT, SHIELDED, PERFORATED, MULTIPLE CONNECTORS, 6 U, 12 HP, 167 MM

## **KEY FEATURES**

Cover plate with perforation, for guide rails (airflow approx. 60-%)

Rear panel with cut-out for multiple connectors

Extruded side panels with groove to right and left, to insert a PCB (board position in accordance with standard in left side panel only)

#### **PRODUCT ATTRIBUTES**

Product Type: Cassette

Type: Frame Type Plug-in Units PRO

Handle Type: Trapezoid

Rack Height: 6 U

Rack Width: 12 HP

Depth: 167 mm

EMC Shielding: Yes

EMC Gasket Type: Textile

Rear Panel Type: Multiple Connector Cut-Out

Cover Plate Type: Cover Plate with Perforation for Guide Rails

Material: Aluminum

Front Finish: Anodized

Rear Finish: Anodized

Cooling: Perforated