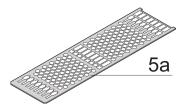

## **KEY FEATURES**

Cover plate with perforation, for guide rails (airflow approx. 60-%)

Rear panel with cut-out for multiple connectors

Extruded side panels with groove to right and left, to insert a PCB (board position in accordance with standard in left side panel only)