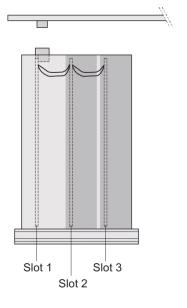

## ADDITIONAL PRODUCT DETAILS

Protects a PCB against mechanical damage and discharges electrostatic buildup; for Euroboard formats; pair with panel with cutouts for more connectors.

To fit further boards without rear connector, guide rail (part no. 24812-301) and 'Board fixing from slot 2' (part no. 24812-301 + screw part no. 24560-178) are required, 2 guide rails, 2 rear panel holders and board fixing for slot 1 and one slot-2 are already included.