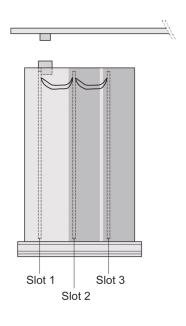

## ADDITIONAL PRODUCT DETAILS

Protects a PCB against mechanical damage and discharges electrostatic buildup; for Euroboard formats; pair panel with one cutout for one connector.

To fit further boards without rear connector, guide rail (part no. 24812-301) and 'Board fixing from slot 2' (part no. 24812-301 + screw part no. 24560-178) are required, 2 guide rails, 2 rear panel holders and board fixing for slot 1 and one slot-2 are already included.

Please-order guide rails-separately.