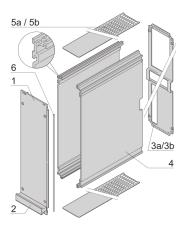

## **KEY FEATURES**

Cover plate with perforation, for guide rails (airflow approx. 60-%)

Rear panel with cut-out for single connector (conforms to EN 60603, DIN 41612, construction types: B, C, D, F, H, Q, R, S)

Extruded side panels with groove to right and left, to insert a PCB (board position in accordance with standard in left side panel only)

## ADDITIONAL PRODUCT DETAILS

Protects a PCB against mechanical damage and discharges electrostatic buildup; for Euroboard formats; pair panel with one cutout for one connector.

To fit further boards without rear connector, guide rail (part no. 24812-301) and 'Board fixing from slot 2' (part no. 24812-301 + screw part no. 24560-178) are required, 2 guide rails, 2 rear panel holders and board fixing for slot 1 and one slot-2 are already included.