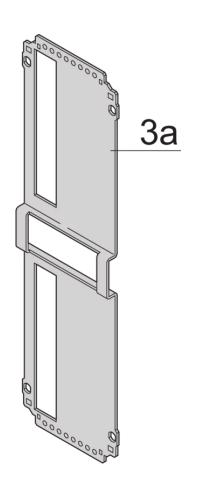

# 24813-708 FRAME TYPE PLUG-IN UNIT PRO KIT, SHIELDED, PERFORATED, 1 CONNECTOR, 6 U, 8 HP, 167 MM

## **KEY FEATURES**

Cover plate with perforation, for guide rails (airflow approx. 60-%)

Rear panel with cut-out for single connector (conforms to EN 60603, DIN 41612, construction types: B, C, D, F, H, Q, R, S)

Extruded side panels with groove to right and left, to insert a PCB (board position in accordance with standard in left side panel only)

## ADDITIONAL PRODUCT DETAILS

Protects a PCB against mechanical damage and discharges electrostatic buildup; for Euroboard formats; pair panel with one cutout for one connector.

To fit further boards without rear connector, guide rail (part no. 24812-301) and 'Board fixing from slot 2' (part no. 24812-301 + screw part no. 24560-178) are required, 2 guide rails, 2 rear panel holders and board fixing for slot 1 and one slot-2 are already included.