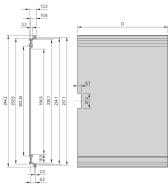

#### **PRODUCT ATTRIBUTES**

Product Type: Cassette

Type: Frame Type Plug-in Units PRO

Handle Type: Trapezoid

Rack Height: 6 U

Rack Width: 8 HP

Depth: 167 mm

EMC Shielding: Yes