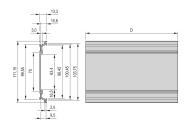

# **PRODUCT ATTRIBUTES**

Product Type: Cassette

Type: Frame Type Plug-in Units PRO

Handle Type: Trapezoid

Rack Height: 3 U

Rack Width: 21 HP

Depth: 227 mm

EMC Shielding: Yes

EMC Gasket Type: Textile

Rear Panel Type: Multiple Connector Cut-Out

Cover Plate Type: Cover Plate with Perforation for Guide Rails

Material: Aluminum

Front Finish: Anodized

Rear Finish: Anodized

Cooling: Perforated