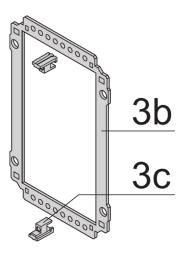

# **KEY FEATURES**

Cover plate with perforation, for guide rails (airflow approx. 60-%)

Rear panel with cut-out for multiple connectors

Extruded side panels with groove to right and left, to insert a PCB (board position in accordance with standard in left side panel only)

# ADDITIONAL PRODUCT DETAILS

Protects a PCB against mechanical damage and discharges electrostatic buildup; for Euroboard formats; pair with panel with cutouts for more connectors.

To fit further boards without rear connector, guide rail (part no. 24812-301) and 'Board fixing from slot 2' (part no. 24812-301 + screw part no. 24560-178) are required, 2 guide rails, 2 rear panel holders and board fixing for slot 1 and one slot-2 are already included.