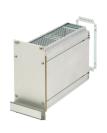

# 24813-371 FRAME TYPE PLUG-IN UNIT PRO KIT, SHIELDED, PERFORATED, MULTIPLE CONNECTORS, 3 U, 21 HP, 227 MM

# **KEY FEATURES**

Cover plate with perforation, for guide rails (airflow approx. 60-%)

Rear panel with cut-out for multiple connectors

Extruded side panels with groove to right and left, to insert a PCB (board position in accordance with standard in left side panel only)

# **PRODUCT ATTRIBUTES**

Product Type: Cassette

Type: Frame Type Plug-in Units PRO

Handle Type: Trapezoid

Rack Height: 3 U

Rack Width: 21 HP

Depth: 227 mm

EMC Shielding: Yes

EMC Gasket Type: Textile

Rear Panel Type: Multiple Connector Cut-Out

Cover Plate Type: Cover Plate with Perforation for Guide Rails

Material: Aluminum

Front Finish: Anodized

Rear Finish: Anodized

Cooling: Perforated