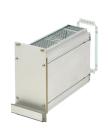

# 24813-312 FRAME TYPE PLUG-IN UNIT PRO KIT, SHIELDED, PERFORATED, MULTIPLE CONNECTORS, 3 U 12 HP, 167 MM

# **KEY FEATURES**

Cover plate with perforation, for guide rails (airflow approx. 60-%)

Rear panel with cut-out for multiple connectors

Extruded side panels with groove to right and left, to insert a PCB (board position in accordance with standard in left side panel only)

# **PRODUCT ATTRIBUTES**

Product Type: Cassette

Type: Frame Type Plug-in Units PRO

Handle Type: Trapezoid

Rack Height: 3 U

Rack Width: 12 HP

Depth: 167 mm

EMC Shielding: Yes

EMC Gasket Type: Textile

Rear Panel Type: Multiple Connector Cut-Out

Cover Plate Type: Cover Plate with Perforation for Guide Rails

Material: Aluminum

Front Finish: Anodized

Rear Finish: Anodized

Cooling: Perforated