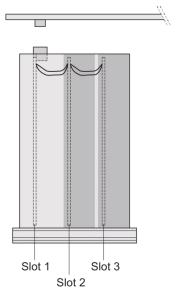

# ADDITIONAL PRODUCT DETAILS

Protects a PCB against mechanical damage and discharges electrostatic buildup; for Euroboard formats; pair with panel with cutouts for more connectors.

To fit further boards without rear connector, guide rail (part no. 24812-301) and 'Board fixing from slot 2' (part no. 24812-301 + screw part no. 24560-178) are required, 2 guide rails, 2 rear panel holders and board fixing for slot 1 and one slot-2 are already included.

Please-order guide rails-separately.