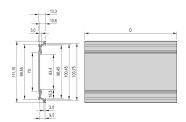

# **PRODUCT ATTRIBUTES**

Product Type: Cassette

Type: Frame Type Plug-in Units PRO

Handle Type: Trapezoid

Rack Height: 3 U

Rack Width: 12 HP

Depth: 167 mm

EMC Shielding: Yes

EMC Gasket Type: Textile

Rear Panel Type: Multiple Connector Cut-Out

Cover Plate Type: Cover Plate with Perforation for Guide Rails

Material: Aluminum

Front Finish: Anodized

Rear Finish: Anodized

Cooling: Perforated