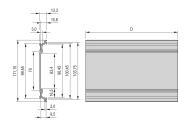

# **KEY FEATURES**

Cover plate with perforation, for guide rails (airflow approx. 60-%)

Rear panel with cut-out for multiple connectors

Extruded side panels with groove to right and left, to insert a PCB (board position in accordance with standard in left side panel only)

# **PRODUCT ATTRIBUTES**

Product Type: Cassette

Type: Frame Type Plug-in Units PRO

Handle Type: Trapezoid

Rack Height: 3 U

Rack Width: 8 HP

Depth: 167 mm

EMC Shielding: Yes

EMC Gasket Type: Textile

Rear Panel Type: Multiple Connector Cut-Out

Cover Plate Type: Cover Plate with Perforation for Guide Rails

Material: Aluminum

Front Finish: Anodized

Rear Finish: Anodized

Cooling: Perforated