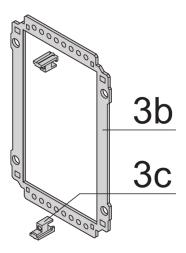

# ADDITIONAL PRODUCT DETAILS

Protects a PCB against mechanical damage and discharges electrostatic buildup; for Euroboard formats; pair with panel with cutouts for more connectors.

To fit further boards without rear connector, guide rail (part no. 24812-301) and 'Board fixing from slot 2' (part no. 24812-301 + screw part no. 24560-178) are required, 2 guide rails, 2 rear panel holders and board fixing for slot 1 and one slot-2 are already included.

Please-order guide rails-separately.