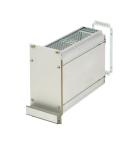

# 24813-308 FRAME TYPE PLUG-IN UNIT PRO KIT, SHIELDED, PERFORATED, MULTIPLE CONNECTORS, 3 U, 8 HP, 167 MM

# **KEY FEATURES**

Cover plate with perforation, for guide rails (airflow approx. 60-%)

Rear panel with cut-out for multiple connectors

Extruded side panels with groove to right and left, to insert a PCB (board position in accordance with standard in left side panel only)

# **PRODUCT ATTRIBUTES**

Product Type: Cassette

Type: Frame Type Plug-in Units PRO

Handle Type: Trapezoid

Rack Height: 3 U

Rack Width: 8 HP

Depth: 167 mm

EMC Shielding: Yes

EMC Gasket Type: Textile

Rear Panel Type: Multiple Connector Cut-Out

Cover Plate Type: Cover Plate with Perforation for Guide Rails

Material: Aluminum

Front Finish: Anodized

Rear Finish: Anodized

Cooling: Perforated

# ADDITIONAL PRODUCT DETAILS

Protects a PCB against mechanical damage and discharges electrostatic buildup; for Euroboard formats; pair with panel with cutouts for more connectors.

To fit further boards without rear connector, guide rail (part no. 24812-301) and 'Board fixing from slot 2' (part no. 24812-301 + screw part no. 24560-178) are required, 2 guide rails, 2 rear panel holders and board fixing for slot 1 and one slot-2 are already included.