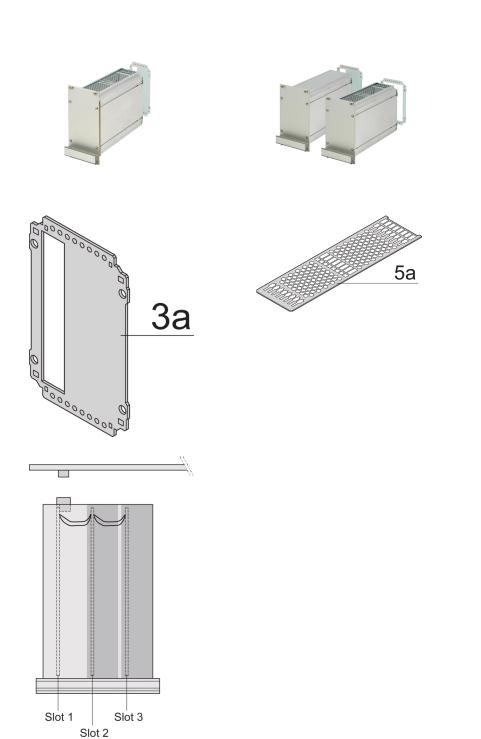

## **KEY FEATURES**

Cover plate with perforation, for guide rails (airflow approx. 60-%)

Rear panel with cut-out for single connector (conforms to EN 60603, DIN 41612, construction types: B, C, D, F, H, Q, R, S)

Extruded side panels with groove to right and left, to insert a PCB (board position in accordance with standard in left side panel only)

## ADDITIONAL PRODUCT DETAILS

Protects a PCB against mechanical damage and discharges electrostatic buildup; for Euroboard formats; pair panel with one cutout for one connector.

To fit further boards without rear connector, guide rail (part no. 24812-301) and 'Board fixing from slot 2' (part no. 24812-301 + screw part no. 24560-178) are required, 2 guide rails, 2 rear panel holders and board fixing for slot 1 and one slot-2 are already included.

Please-order guide rails-separately.