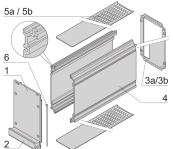

## **KEY FEATURES**

Cover plate with perforation, for guide rails (airflow approx. 60-%)

Rear panel with cut-out for single connector (conforms to EN 60603, DIN 41612, construction types: B, C, D, F, H, Q, R, S)

Extruded side panels with groove to right and left, to insert a PCB (board position in accordance with standard in left side panel only)

#### **PRODUCT ATTRIBUTES**

Product Type: Cassette

Type: Frame Type Plug-in Units PRO

Handle Type: Trapezoid

Rack Height: 3 U

Rack Width: 28 HP

Depth: 227 mm

EMC Shielding: Yes

EMC Gasket Type: Textile

Rear Panel Type: Single Connector Cut-Out

Cover Plate Type: Cover Plate with Perforation for Guide Rails

Material: Aluminum

Front Finish: Anodized

Rear Finish: Conductive

Cooling: Perforated