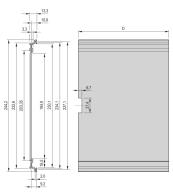

#### **PRODUCT ATTRIBUTES**

Product Type: Cassette

Type: Frame Type Plug-in Units PRO

Handle Type: Trapezoid

Rack Height: 3 U

Rack Width: 28 HP

Depth: 227 mm

EMC Shielding: Yes

EMC Gasket Type: Textile

Rear Panel Type: Single Connector Cut-Out

Cover Plate Type: Cover Plate with Perforation for Guide Rails

Material: Aluminum

Front Finish: Anodized

Rear Finish: Conductive

Cooling: Perforated