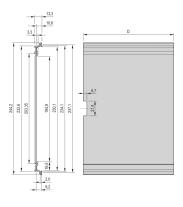

#### **PRODUCT ATTRIBUTES**

Product Type: Cassette

Type: Frame Type Plug-in Units PRO

Handle Type: Trapezoid

Rack Height: 3 U

Rack Width: 21 HP

Depth: 227 mm

EMC Shielding: Yes

EMC Gasket Type: Textile

Rear Panel Type: Single Connector Cut-Out

Cover Plate Type: Cover Plate with Perforation for Guide Rails

Material: Aluminum

Front Finish: Anodized

Rear Finish: Conductive

Cooling: Perforated