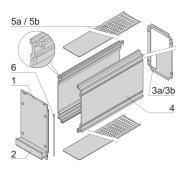

## **KEY FEATURES**

Cover plate with perforation, for guide rails (airflow approx. 60-%)

Rear panel with cut-out for single connector (conforms to EN 60603, DIN 41612, construction types: B, C, D, F, H, Q, R, S)

Extruded side panels with groove to right and left, to insert a PCB (board position in accordance with standard in left side panel only)

## ADDITIONAL PRODUCT DETAILS

Protects a PCB against mechanical damage and discharges electrostatic buildup; for Euroboard formats; pair panel with one cutout for one connector.

To fit further boards without rear connector, guide rail (part no. 24812-301) and 'Board fixing from slot 2' (part no. 24812-301 + screw part no. 24560-178) are required, 2 guide rails, 2 rear panel holders and board fixing for slot 1 and one slot-2 are already included.