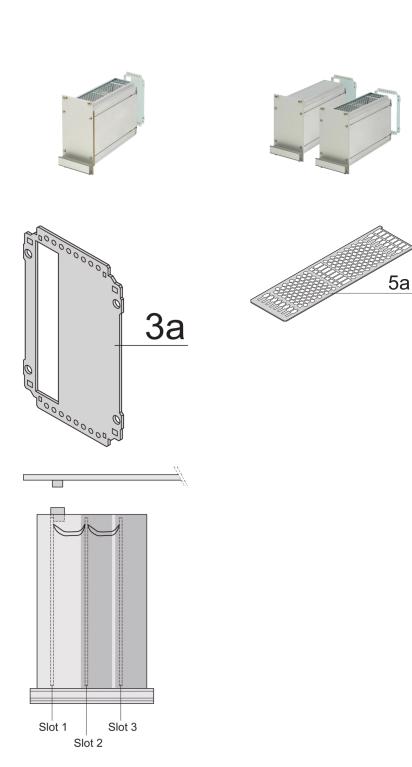

## **KEY FEATURES**

Cover plate with perforation, for guide rails (airflow approx. 60-%)

Rear panel with cut-out for single connector (conforms to EN 60603, DIN 41612, construction types: B, C, D, F, H, Q, R, S)

Extruded side panels with groove to right and left, to insert a PCB (board position in accordance with standard in left side panel only)

## ADDITIONAL PRODUCT DETAILS

Protects a PCB against mechanical damage and discharges electrostatic buildup; for Euroboard formats; pair panel with one cutout for one connector.

To fit further boards without rear connector, guide rail (part no. 24812-301) and 'Board fixing from slot 2' (part no. 24812-301 + screw part no. 24560-178) are required, 2 guide rails, 2 rear panel holders and board fixing for slot 1 and one slot-2 are already included.

Please-order guide rails-separately.