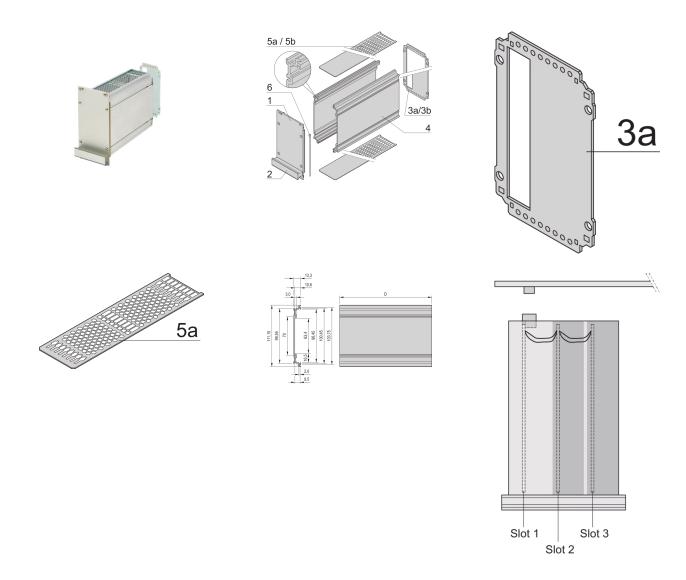

# **KEY FEATURES**

Cover plate with perforation, for guide rails (airflow approx. 60-%)

Rear panel with cut-out for single connector (conforms to EN 60603, DIN 41612, construction types: B, C, D, F, H, Q, R, S)

Extruded side panels with groove to right and left, to insert a PCB (board position in accordance with standard in left side panel only)

# ADDITIONAL PRODUCT DETAILS

Protects a PCB against mechanical damage and discharges electrostatic buildup; for Euroboard formats; pair panel with one cutout for one connector.

To fit further boards without rear connector, guide rail (part no. 24812-301) and 'Board fixing from slot 2' (part no. 24812-301 + screw part no. 24560-178) are required, 2 guide rails, 2 rear panel holders and board fixing for slot 1 and one slot-2 are already included.