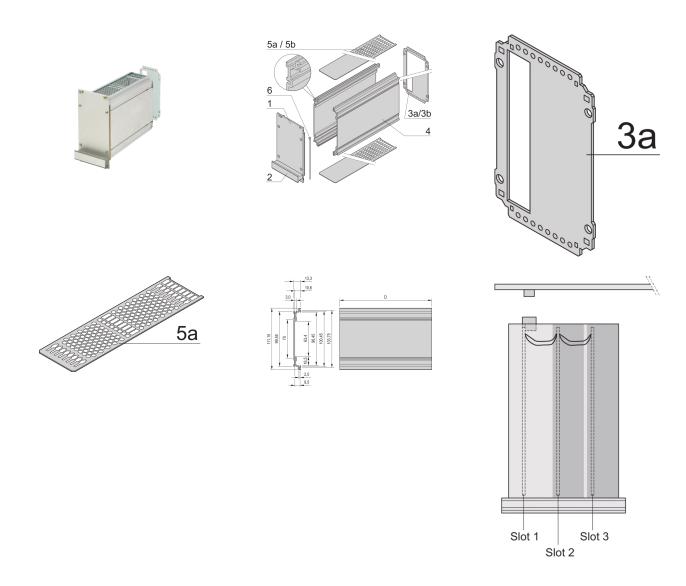

# **KEY FEATURES**

Cover plate with perforation, for guide rails (airflow approx. 60-%)

Rear panel with cut-out for single connector (conforms to EN 60603, DIN 41612, construction types: B, C, D, F, H, Q, R, S)

Extruded side panels with groove to right and left, to insert a PCB (board position in accordance with standard in left side panel only)

# ADDITIONAL PRODUCT DETAILS

Protects a PCB against mechanical damage and discharges electrostatic buildup; for Euroboard formats; pair panel with one cutout for one connector.

To fit further boards without rear connector, guide rail (part no. 24812-301) and 'Board fixing from slot 2' (part no. 24812-301 + screw part no. 24560-178) are required, 2 guide rails, 2 rear panel holders and board fixing for slot 1 and one slot-2 are already included.

Please-order guide rails-separately.