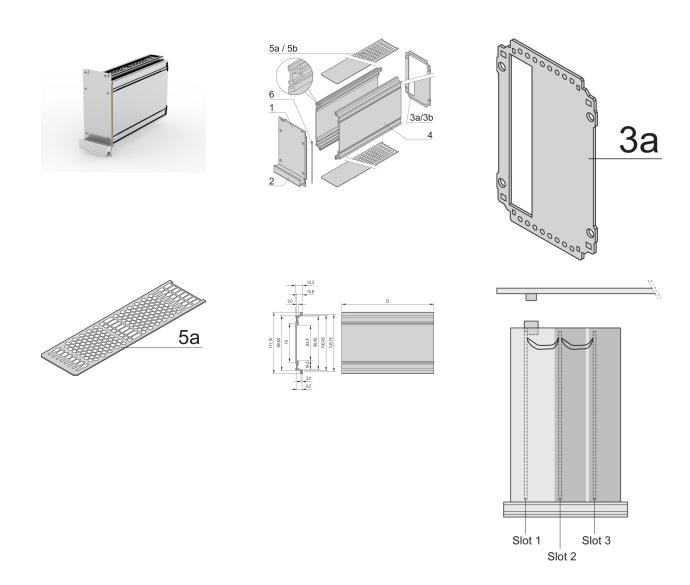

# **KEY FEATURES**

Cover plate with perforation, for guide rails (airflow approx. 60-%)

Rear panel with cut-out for single connector (conforms to EN 60603, DIN 41612, construction types: B, C, D, F, H, Q, R, S)

Extruded side panels with groove to right and left, to insert a PCB (board position in accordance with standard in left side panel only)

# ADDITIONAL PRODUCT DETAILS

Protects a PCB against mechanical damage and discharges electrostatic buildup; for Euroboard formats; pair panel with one cutout for one connector.

To fit further boards without rear connector, guide rail (part no. 24812-301) and 'Board fixing from slot 2' (part no. 24812-301 + screw part no. 24560-178) are required, 2 guide rails, 2 rear panel holders and board fixing for slot 1 and one slot-2 are already included.

Please-order guide rails-separately.