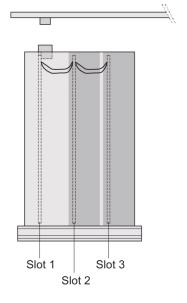

# ADDITIONAL PRODUCT DETAILS

Frame type plug-in unit, non-shielded, perforated top / bottom cover, rear panel with cutout for more connectors.

To fit further boards without rear connector, guide rail (part no. 24812-301) and 'Board fixing from slot 2' (part no. 24812-301 + screw part no. 24560-178) are required, 2 guide rails, 2 rear panel holders and board fixing for slot 1 and one slot-2 are already included.

Please-order guide rails-separately.