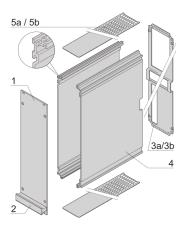

# **KEY FEATURES**

Cover plate with perforation, for guide rails (airflow approx. 60-%)

Extruded side panels right and left, with grooves for insertion of a printed circuit board (standard board position is on the left only)

Rear panel with cut-outs for multiple connectors

# ADDITIONAL PRODUCT DETAILS

Frame type plug-in unit, non-shielded, perforated top / bottom cover, rear panel with cutout for more connectors.

To fit further boards without rear connector, guide rail (part no. 24812-301) and 'Board fixing from slot 2' (part no. 24812-301 + screw part no. 24560-178) are required, 2 guide rails, 2 rear panel holders and board fixing for slot 1 and one slot-2 are already included.

Please-order guide rails-separately.