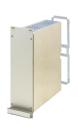

# 24812-878 FRAME TYPE PLUG-IN UNIT PRO KIT, UNSHIELDED, PERFORATED, MULTIPLE CONNECTORS, 6 U, 28 HP, 227 MM

# **KEY FEATURES**

Cover plate with perforation, for guide rails (airflow approx. 60-%)

Extruded side panels right and left, with grooves for insertion of a printed circuit board (standard board position is on the left only)

# **PRODUCT ATTRIBUTES**

Product Type: Cassette

Type: Frame Type Plug-in Units PRO

Handle Type: Trapezoid

Rack Height: 6 U

Rack Width: 28 HP

Depth: 227 mm

EMC Shielding: No

Rear Panel Type: Multiple Connector Cut-Out

Cover Plate Type: Cover Plate with Perforation for Guide Rails

Material: Aluminum

Front Finish: Anodized

Rear Finish: Anodized

Cooling: Perforated