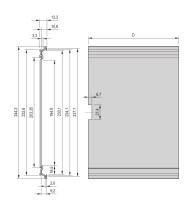

# **KEY FEATURES**

Cover plate with perforation, for guide rails (airflow approx. 60-%)

Extruded side panels right and left, with grooves for insertion of a printed circuit board (standard board position is on the left only)

Rear panel with cut-outs for multiple connectors

# **PRODUCT ATTRIBUTES**

Product Type: Cassette

Type: Frame Type Plug-in Units PRO

Handle Type: Trapezoid

Rack Height: 6 U

Rack Width: 28 HP

Depth: 227 mm

EMC Shielding: No

Rear Panel Type: Multiple Connector Cut-Out

Cover Plate Type: Cover Plate with Perforation for Guide Rails

Material: Aluminum

Front Finish: Anodized

Rear Finish: Anodized

Cooling: Perforated