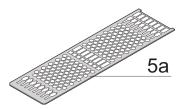

# **KEY FEATURES**

Cover plate with perforation, for guide rails (airflow approx. 60-%)

Extruded side panels right and left, with grooves for insertion of a printed circuit board (standard board position is on the left only)