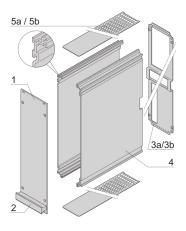

# **KEY FEATURES**

Cover plate with perforation, for guide rails (airflow approx. 60-%)

Extruded side panels right and left, with grooves for insertion of a printed circuit board (standard board position is on the left only)

Rear panel with cut-outs for multiple connectors

# ADDITIONAL PRODUCT DETAILS

Frame type plug-in unit, non-shielded, perforated top / bottom cover, rear panel with cutout for more connectors.

To fit further boards without rear connector, guide rail (part no. 24812-301) and 'Board fixing from slot 2' (part no. 24812-301 + screw part no. 24560-178) are required, 2 guide rails, 2 rear panel holders and board fixing for slot 1 and one slot-2 are already included.