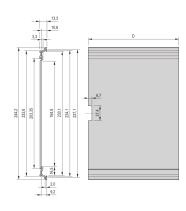

# **KEY FEATURES**

Cover plate with perforation, for guide rails (airflow approx. 60-%)

Extruded side panels right and left, with grooves for insertion of a printed circuit board (standard board position is on the left only)

Rear panel with cut-outs for multiple connectors

# **PRODUCT ATTRIBUTES**

Product Type: Cassette

Type: Frame Type Plug-in Units PRO

Handle Type: Trapezoid

Rack Height: 6 U

Rack Width: 21 HP

Depth: 227 mm

EMC Shielding: No

Rear Panel Type: Multiple Connector Cut-Out

Cover Plate Type: Cover Plate with Perforation for Guide Rails

Material: Aluminum

Front Finish: Anodized

Rear Finish: Anodized

Cooling: Perforated