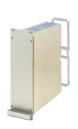

# 24812-871 FRAME TYPE PLUG-IN UNIT PRO KIT, UNSHIELDED, PERFORATED, MULTIPLE CONNECTORS, 6 U, 21 HP, 227 MM

# **PRODUCT ATTRIBUTES**

Product Type: Cassette

Type: Frame Type Plug-in Units PRO

Handle Type: Trapezoid

Rack Height: 6 U

Rack Width: 21 HP

Depth: 227 mm

EMC Shielding: No

Rear Panel Type: Multiple Connector Cut-Out

Cover Plate Type: Cover Plate with Perforation for Guide Rails

Material: Aluminum

Front Finish: Anodized

Rear Finish: Anodized

Cooling: Perforated