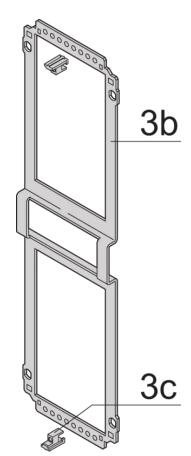

# ADDITIONAL PRODUCT DETAILS

Frame type plug-in unit, non-shielded, perforated top / bottom cover, rear panel with cutout for more connectors.

To fit further boards without rear connector, guide rail (part no. 24812-301) and 'Board fixing from slot 2' (part no. 24812-301 + screw part no. 24560-178) are required, 2 guide rails, 2 rear panel holders and board fixing for slot 1 and one slot-2 are already included.

Please-order guide rails-separately.