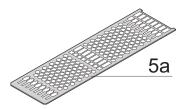

# **KEY FEATURES**

Cover plate with perforation, for guide rails (airflow approx. 60-%)

Extruded side panels right and left, with grooves for insertion of a printed circuit board (standard board position is on the left only)

Rear Panel Type: Multiple Connector Cut-Out

Cover Plate Type: Cover Plate with Perforation for Guide Rails

Material: Aluminum

Front Finish: Anodized

Rear Finish: Anodized

Cooling: Perforated