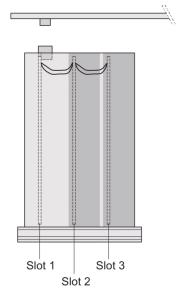

# ADDITIONAL PRODUCT DETAILS

Frame type plug-in unit, non-shielded, perforated top / bottom cover, rear panel with cutout for more connectors.

To fit further boards without rear connector, guide rail (part no. 24812-301) and 'Board fixing from slot 2' (part no. 24812-301 + screw part no. 24560-178) are required, 2 guide rails, 2 rear panel holders and board fixing for slot 1 and one slot-2 are already included.

Please-order guide rails-separately.