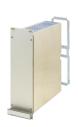

# 24812-858 FRAME TYPE PLUG-IN UNIT PRO KIT, UNSHIELDED, PERFORATED, MULTIPLE CONNECTORS, 6 U, 8 HP, 227 MM

# **PRODUCT ATTRIBUTES**

Product Type: Cassette

Type: Frame Type Plug-in Units PRO

Handle Type: Trapezoid

Rack Height: 6 U

Rack Width: 8 HP

Depth: 227 mm

EMC Shielding: No

Rear Panel Type: Multiple Connector Cut-Out

Cover Plate Type: Cover Plate with Perforation for Guide Rails

Material: Aluminum

Front Finish: Anodized

Rear Finish: Anodized

Cooling: Perforated