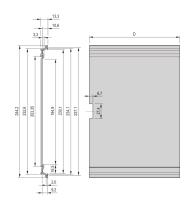

# **PRODUCT ATTRIBUTES**

Product Type: Cassette

Type: Frame Type Plug-in Units PRO

Handle Type: Trapezoid

Rack Height: 6 U

Rack Width: 8 HP

Depth: 227 mm

EMC Shielding: No

Rear Panel Type: Multiple Connector Cut-Out

Cover Plate Type: Cover Plate with Perforation for Guide Rails

Material: Aluminum

Front Finish: Anodized

Rear Finish: Anodized

Cooling: Perforated