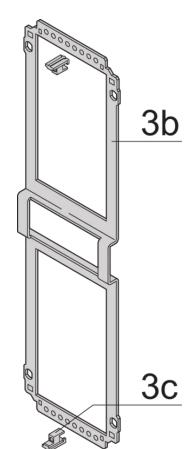

# ADDITIONAL PRODUCT DETAILS

Frame type plug-in unit, non-shielded, perforated top / bottom cover, rear panel with cutout for more connectors.

To fit further boards without rear connector, guide rail (part no. 24812-301) and 'Board fixing from slot 2' (part no. 24812-301 + screw part no. 24560-178) are required, 2 guide rails, 2 rear panel holders and board fixing for slot 1 and one slot-2 are already included.

Please-order guide rails-separately.