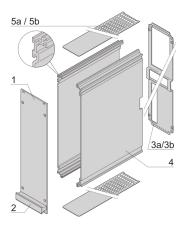

# **KEY FEATURES**

Cover plate with perforation, for guide rails (airflow approx. 60-%)

Extruded side panels right and left, with grooves for insertion of a printed circuit board (standard board position is on the left only)

Rear panel with cut-outs for multiple connectors

# ADDITIONAL PRODUCT DETAILS

Frame type plug-in unit, non-shielded, perforated top / bottom cover, rear panel with cutout for more connectors.

To fit further boards without rear connector, guide rail (part no. 24812-301) and 'Board fixing from slot 2' (part no. 24812-301 + screw part no. 24560-178) are required, 2 guide rails, 2 rear panel holders and board fixing for slot 1 and one slot-2 are already included.

Please-order guide rails-separately.