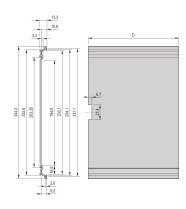

# **PRODUCT ATTRIBUTES**

Product Type: Cassette

Type: Frame Type Plug-in Units PRO

Handle Type: Trapezoid

Rack Height: 6 U

Rack Width: 14 HP

Depth: 167 mm

EMC Shielding: No

Rear Panel Type: Multiple Connector Cut-Out

Cover Plate Type: Cover Plate with Perforation for Guide Rails

Material: Aluminum

Front Finish: Anodized

Rear Finish: Anodized

Cooling: Perforated