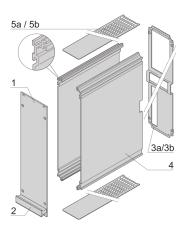

# **KEY FEATURES**

Cover plate with perforation, for guide rails (airflow approx. 60-%)

Extruded side panels right and left, with grooves for insertion of a printed circuit board (standard board position is on the left only)

Rear panel with cut-outs for multiple connectors

# ADDITIONAL PRODUCT DETAILS

Frame type plug-in unit, non-shielded, perforated top / bottom cover, rear panel with cutout for more connectors.

To fit further boards without rear connector, guide rail (part no. 24812-301) and 'Board fixing from slot 2' (part no. 24812-301 + screw part no. 24560-178) are required, 2 guide rails, 2 rear panel holders and board fixing for slot 1 and one slot-2 are already included.

Please-order guide rails-separately.