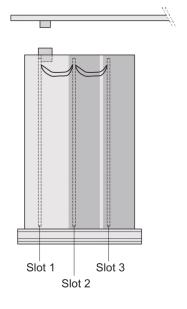

# ADDITIONAL PRODUCT DETAILS

Frame type plug-in unit, non-shielded, perforated top / bottom cover, rear panel with cutout for more connectors.

To fit further boards without rear connector, guide rail (part no. 24812-301) and 'Board fixing from slot 2' (part no. 24812-301 + screw part no. 24560-178) are required, 2 guide rails, 2 rear panel holders and board fixing for slot 1 and one slot-2 are already included.

Please-order guide rails-separately.