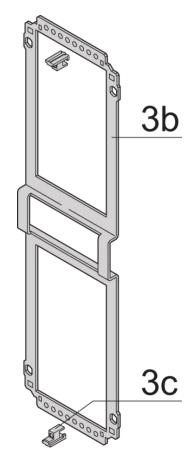

Rear panel with cut-outs for multiple connectors

# ADDITIONAL PRODUCT DETAILS

Frame type plug-in unit, non-shielded, perforated top / bottom cover, rear panel with cutout for more connectors.

To fit further boards without rear connector, guide rail (part no. 24812-301) and 'Board fixing from slot 2' (part no. 24812-301 + screw part no. 24560-178) are required, 2 guide rails, 2 rear panel holders and board fixing for slot 1 and one slot-2 are already included.