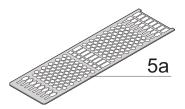

# **KEY FEATURES**

Cover plate with perforation, for guide rails (airflow approx. 60-%)

Extruded side panels right and left, with grooves for insertion of a printed circuit board (standard board position is on the left only)

# ADDITIONAL PRODUCT DETAILS

Frame type plug-in unit, non-shielded, perforated top / bottom cover, rear panel with cutout for more connectors.

To fit further boards without rear connector, guide rail (part no. 24812-301) and 'Board fixing from slot 2' (part no. 24812-301 + screw part no. 24560-178) are required, 2 guide rails, 2 rear panel holders and board fixing for slot 1 and one slot-2 are already included.