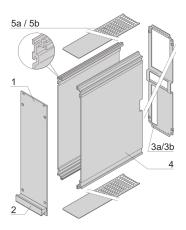

# **KEY FEATURES**

Cover plate with perforation, for guide rails (airflow approx. 60-%)

Extruded side panels right and left, with grooves for insertion of a printed circuit board (standard board position is on the left only)

Rear panel with cut-outs for multiple connectors

# ADDITIONAL PRODUCT DETAILS

Frame type plug-in unit, non-shielded, perforated top / bottom cover, rear panel with cutout for more connectors.

To fit further boards without rear connector, guide rail (part no. 24812-301) and 'Board fixing from slot 2' (part no. 24812-301 + screw part no. 24560-178) are required, 2 guide rails, 2 rear panel holders and board fixing for slot 1 and one slot-2 are already included.