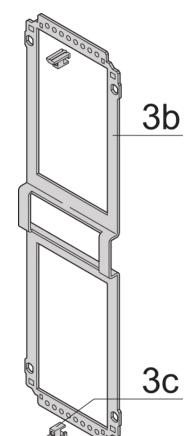

# ADDITIONAL PRODUCT DETAILS

Frame type plug-in unit, non-shielded, perforated top / bottom cover, rear panel with cutout for more connectors.

To fit further boards without rear connector, guide rail (part no. 24812-301) and 'Board fixing from slot 2' (part no. 24812-301 + screw part no. 24560-178) are required, 2 guide rails, 2 rear panel holders and board fixing for slot 1 and one slot-2 are already included.