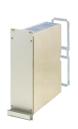

# 24812-808 FRAME TYPE PLUG-IN UNIT PRO KIT, UNSHIELDED, PERFORATED, MULTIPLE CONNECTORS, 6 U, 8 HP, 167 MM

# **PRODUCT ATTRIBUTES**

Product Type: Cassette

Type: Frame Type Plug-in Units PRO

Handle Type: Trapezoid

Rack Height: 6 U

Rack Width: 8 HP

Depth: 167 mm

EMC Shielding: No

Rear Panel Type: Multiple Connector Cut-Out

Cover Plate Type: Cover Plate with Perforation for Guide Rails

Material: Aluminum

Front Finish: Anodized

Rear Finish: Anodized

Cooling: Perforated