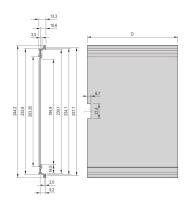

# **PRODUCT ATTRIBUTES**

Product Type: Cassette

Type: Frame Type Plug-in Units PRO

Handle Type: Trapezoid

Rack Height: 6 U

Rack Width: 8 HP

Depth: 167 mm

EMC Shielding: No

Rear Panel Type: Multiple Connector Cut-Out

Cover Plate Type: Cover Plate with Perforation for Guide Rails

Material: Aluminum

Front Finish: Anodized

Rear Finish: Anodized

Cooling: Perforated