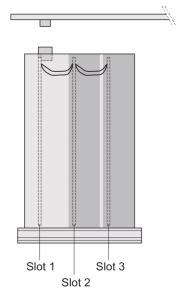

# ADDITIONAL PRODUCT DETAILS

Frame type plug-in unit, non-shielded, perforated top / bottom cover, rear panel with cutout for more connectors.

To fit further boards without rear connector, guide rail (part no. 24812-301) and 'Board fixing from slot 2' (part no. 24812-301 + screw part no. 24560-178) are required, 2 guide rails, 2 rear panel holders and board fixing for slot 1 and one slot-2 are already included.

Please-order guide rails-separately.