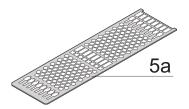

# **KEY FEATURES**

Cover plate with perforation, for guide rails (airflow approx. 60-%)

Extruded side panels right and left, with grooves for insertion of a printed circuit board (standard board position is on the left only)

Rear Panel Type: Multiple Connector Cut-Out

Cover Plate Type: Cover Plate with Perforation for Guide Rails

Material: Aluminum

Front Finish: Anodized

Rear Finish: Anodized

Cooling: Perforated