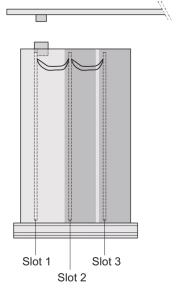

## ADDITIONAL PRODUCT DETAILS

Frame type plug-in unit, non-shielded, perforated top / bottom cover, rear panel with cutout for one connector.

To fit further boards without rear connector, guide rail (part no. 24812-301) and 'Board fixing from slot 2' (part no. 24812-301 + screw part no. 24560-178) are required, 2 guide rails, 2 rear panel holders and board fixing for slot 1 and one slot-2 are already included.