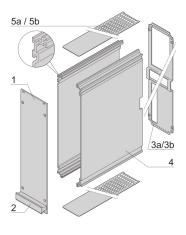

## **KEY FEATURES**

Extruded side panels right and left, with grooves for insertion of a printed circuit board (standard board position is on the left only)

Rear panel with cut-out for single connector (conforms to EN 60603, DIN 41612, construction types: B, C, D, F, H, Q, R, S)

Cover plate with perforation, for guide rails (airflow approx. 60%); please order guide rails separately

## ADDITIONAL PRODUCT DETAILS

Frame type plug-in unit, non-shielded, perforated top / bottom cover, rear panel with cutout for one connector.

To fit further boards without rear connector, guide rail (part no. 24812-301) and 'Board fixing from slot 2' (part no. 24812-301 + screw part no. 24560-178) are required, 2 guide rails, 2 rear panel holders and board fixing for slot 1 and one slot-2 are already included.