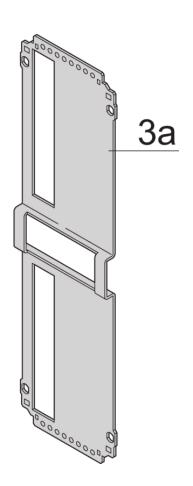

## **KEY FEATURES**

Extruded side panels right and left, with grooves for insertion of a printed circuit board (standard board position is on the left only)

Rear panel with cut-out for single connector (conforms to EN 60603, DIN 41612, construction types: B, C, D, F, H, Q, R, S)

Cover plate with perforation, for guide rails (airflow approx. 60%); please order guide rails separately

## ADDITIONAL PRODUCT DETAILS

Frame type plug-in unit, non-shielded, perforated top / bottom cover, rear panel with cutout for one connector.

To fit further boards without rear connector, guide rail (part no. 24812-301) and 'Board fixing from slot 2' (part no. 24812-301 + screw part no. 24560-178) are required, 2 guide rails, 2 rear panel holders and board fixing for slot 1 and one slot-2 are already included.