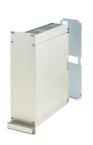

# 24812-778 FRAME TYPE PLUG-IN UNIT PRO KIT, PERFORATED COVERS, 1 CONNECTOR, 6 U, 28 HP, 227 MM

## **PRODUCT ATTRIBUTES**

Product Type: Cassette

Type: Frame Type Plug-in Units PRO

Handle Type: Trapezoid

Rack Height: 6 U

Rack Width: 28 HP

Depth: 227 mm

EMC Shielding: No

Rear Panel Type: Single Connector Cut-Out

Cover Plate Type: Cover Plate with Perforation for Guide Rails

Material: Aluminum

Front Finish: Anodized

Rear Finish: Anodized

Cooling: Perforated