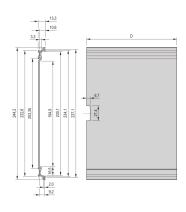

## **PRODUCT ATTRIBUTES**

Product Type: Cassette

Type: Frame Type Plug-in Units PRO

Handle Type: Trapezoid

Rack Height: 6 U

Rack Width: 28 HP

Depth: 227 mm

EMC Shielding: No