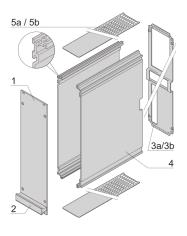

## **KEY FEATURES**

Extruded side panels right and left, with grooves for insertion of a printed circuit board (standard board position is on the left only)

Rear panel with cut-out for single connector (conforms to EN 60603, DIN 41612, construction types: B, C, D, F, H, Q, R, S)

# ADDITIONAL PRODUCT DETAILS

Frame type plug-in unit, non-shielded, perforated top / bottom cover, rear panel with cutout for one connector.

To fit further boards without rear connector, guide rail (part no. 24812-301) and 'Board fixing from slot 2' (part no. 24812-301 + screw part no. 24560-178) are required, 2 guide rails, 2 rear panel holders and board fixing for slot 1 and one slot-2 are already included.