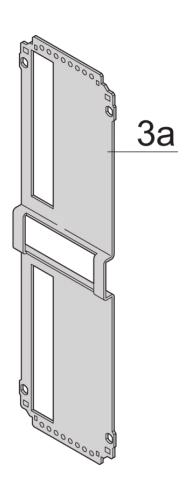

## **KEY FEATURES**

Extruded side panels right and left, with grooves for insertion of a printed circuit board (standard board position is on the left only)

Rear panel with cut-out for single connector (conforms to EN 60603, DIN 41612, construction types: B, C, D, F, H, Q, R, S)

Cover plate with perforation, for guide rails (airflow approx. 60%); please order guide rails separately

# ADDITIONAL PRODUCT DETAILS

Frame type plug-in unit, non-shielded, perforated top / bottom cover, rear panel with cutout for one connector.

To fit further boards without rear connector, guide rail (part no. 24812-301) and 'Board fixing from slot 2' (part no. 24812-301 + screw part no. 24560-178) are required, 2 guide rails, 2 rear panel holders and board fixing for slot 1 and one slot-2 are already included.