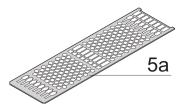

Cover plate with perforation, for guide rails (airflow approx. 60%); please order guide rails separately

Rear Panel Type: Single Connector Cut-Out

Cover Plate Type: Cover Plate with Perforation for Guide Rails

Material: Aluminum

Front Finish: Anodized

Rear Finish: Anodized

Cooling: Perforated