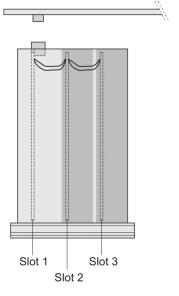

# ADDITIONAL PRODUCT DETAILS

Frame type plug-in unit, non-shielded, perforated top / bottom cover, rear panel with cutout for one connector.

To fit further boards without rear connector, guide rail (part no. 24812-301) and 'Board fixing from slot 2' (part no. 24812-301 + screw part no. 24560-178) are required, 2 guide rails, 2 rear panel holders and board fixing for slot 1 and one slot-2 are already included.