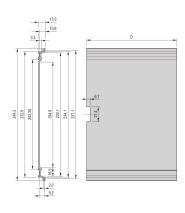

## **PRODUCT ATTRIBUTES**

Product Type: Cassette

Type: Frame Type Plug-in Units PRO

Handle Type: Trapezoid

Rack Height: 6 U

Rack Width: 14 HP

Depth: 227 mm

EMC Shielding: No