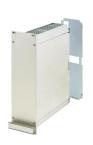

# 24812-764 FRAME TYPE PLUG-IN UNIT PRO KIT, PERFORATED COVERS, 1 CONNECTOR, 6 U, 14 HP, 227 MM

## **PRODUCT ATTRIBUTES**

Product Type: Cassette

Type: Frame Type Plug-in Units PRO

Handle Type: Trapezoid

Rack Height: 6 U

Rack Width: 14 HP

Depth: 227 mm

EMC Shielding: No

Rear Panel Type: Single Connector Cut-Out

Cover Plate Type: Cover Plate with Perforation for Guide Rails

Material: Aluminum

Front Finish: Anodized

Rear Finish: Anodized

Cooling: Perforated