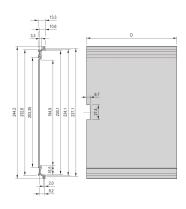

## **PRODUCT ATTRIBUTES**

Product Type: Cassette

Type: Frame Type Plug-in Units PRO

Handle Type: Trapezoid

Rack Height: 6 U

Rack Width: 8 HP

Depth: 227 mm

EMC Shielding: No