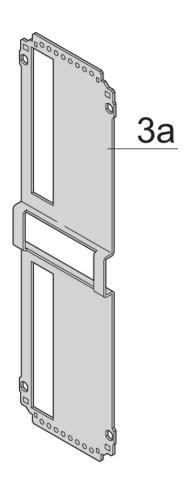

## **KEY FEATURES**

Extruded side panels right and left, with grooves for insertion of a printed circuit board (standard board position is on the left only)

Rear panel with cut-out for single connector (conforms to EN 60603, DIN 41612, construction types: B, C, D, F, H, Q, R, S)

Cover plate with perforation, for guide rails (airflow approx. 60%); please order guide rails separately

## ADDITIONAL PRODUCT DETAILS

Frame type plug-in unit, non-shielded, perforated top / bottom cover, rear panel with cutout for one connector.

To fit further boards without rear connector, guide rail (part no. 24812-301) and 'Board fixing from slot 2' (part no. 24812-301 + screw part no. 24560-178) are required, 2 guide rails, 2 rear panel holders and board fixing for slot 1 and one slot-2 are already included.