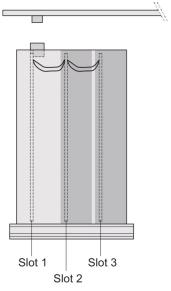

## ADDITIONAL PRODUCT DETAILS

Frame type plug-in unit, non-shielded, perforated top / bottom cover, rear panel with cutout for one connector.

To fit further boards without rear connector, guide rail (part no. 24812-301) and 'Board fixing from slot 2' (part no. 24812-301 + screw part no. 24560-178) are required, 2 guide rails, 2 rear panel holders and board fixing for slot 1 and one slot-2 are already included.