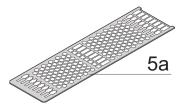

Cover plate with perforation, for guide rails (airflow approx. 60%); please order guide rails separately

## ADDITIONAL PRODUCT DETAILS

Frame type plug-in unit, non-shielded, perforated top / bottom cover, rear panel with cutout for one connector.

To fit further boards without rear connector, guide rail (part no. 24812-301) and 'Board fixing from slot 2' (part no. 24812-301 + screw part no. 24560-178) are required, 2 guide rails, 2 rear panel holders and board fixing for slot 1 and one slot-2 are already included.