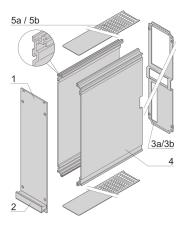

## **KEY FEATURES**

Extruded side panels right and left, with grooves for insertion of a printed circuit board (standard board position is on the left only)

Rear panel with cut-out for single connector (conforms to EN 60603, DIN 41612, construction types: B, C, D, F, H, Q, R, S)

## ADDITIONAL PRODUCT DETAILS

Frame type plug-in unit, non-shielded, perforated top / bottom cover, rear panel with cutout for one connector.

To fit further boards without rear connector, guide rail (part no. 24812-301) and 'Board fixing from slot 2' (part no. 24812-301 + screw part no. 24560-178) are required, 2 guide rails, 2 rear panel holders and board fixing for slot 1 and one slot-2 are already included.