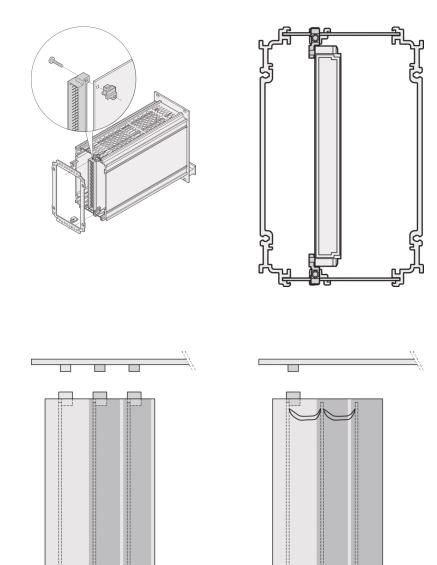

## **KEY FEATURES**

Slot 1

PCB is inserted into the guide rails mounted inside the plug-in unit

Slot 1

Slot 3

Slot 2

Fixing occurs when the rear Panel is fitted

Slot 3

Slot 2

#### ADDITIONAL PRODUCT DETAILS

PCB is inserted into the guide groove of the left side Panel or that of the side Panel rear angle, From Slot 2 on.

Torx panhead screw (24560-178) is required to fix PCB without connector. Torx panhead screw (24812-600) is required to fix connector to PCB, in 6 U frame type plug-in units (center).