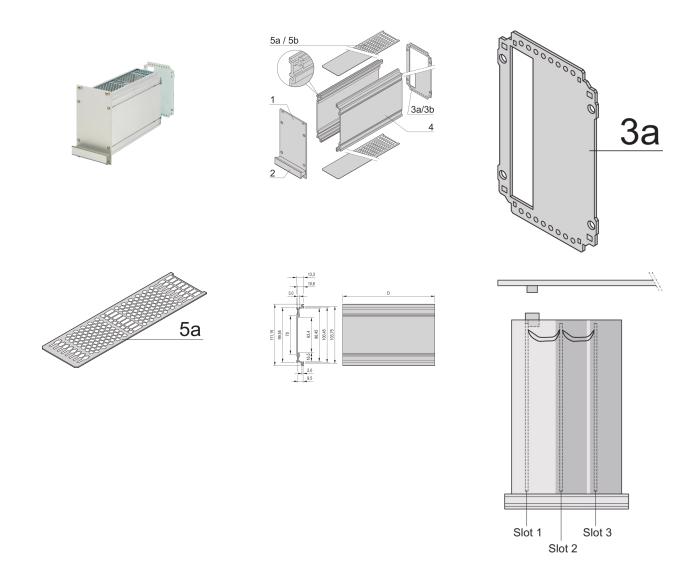

### **KEY FEATURES**

Extruded side panels right and left, with grooves for insertion of a printed circuit board (standard board position is on the left only)

Rear panel with cut-out for single connector (conforms to EN 60603, DIN 41612, construction types: B, C, D, F, H, Q, R, S)

Cover plate with perforation, for guide rails (airflow approx. 60%); please order guide rails separately

## ADDITIONAL PRODUCT DETAILS

Frame type plug-in unit, non-shielded, perforated top / bottom cover, rear panel with cutout for one connector.

To fit further boards without rear connector, guide rail (part no. 24812-301) and 'Board fixing from slot 2' (part no. 24812-301 + screw part no. 24560-178) are required, 2 guide rails, 2 rear panel holders and board fixing for slot 1 and one slot-2 are already included.