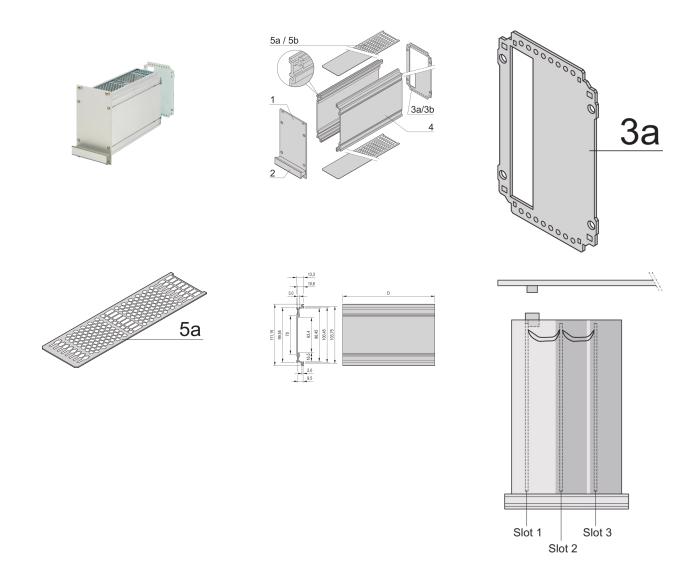

Cover plate with perforation, for guide rails (airflow approx. 60%); please order guide rails separately

## ADDITIONAL PRODUCT DETAILS

Frame type plug-in unit, non-shielded, perforated top / bottom cover, rear panel with cutout for one connector.

To fit further boards without rear connector, guide rail (part no. 24812-301) and 'Board fixing from slot 2' (part no. 24812-301 + screw part no. 24560-178) are required, 2 guide rails, 2 rear panel holders and board fixing for slot 1 and one slot-2 are already included.