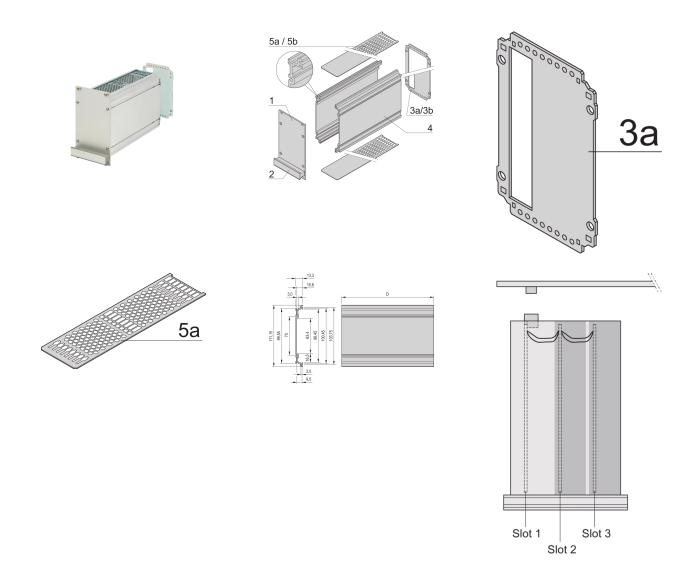

### **KEY FEATURES**

Extruded side panels right and left, with grooves for insertion of a printed circuit board (standard board position is on the left only)

Rear panel with cut-out for single connector (conforms to EN 60603, DIN 41612, construction types: B, C, D, F, H, Q, R, S)

Cover plate with perforation, for guide rails (airflow approx. 60%); please order guide rails separately

## ADDITIONAL PRODUCT DETAILS

Frame type plug-in unit, non-shielded, perforated top / bottom cover, rear panel with cutout for one connector.

To fit further boards without rear connector, guide rail (part no. 24812-301) and 'Board fixing from slot 2' (part no. 24812-301 + screw part no. 24560-178) are required, 2 guide rails, 2 rear panel holders and board fixing for slot 1 and one slot-2 are already included.