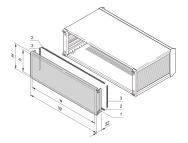

# 24576-253 PROPACPRO EMC REAR PANEL, FULL WIDTH, 4 U, 63 HP

## **KEY FEATURES**

Alu panel, 1.5 mm, with fastener for Earthing / GND

Mounts on case (left, right)

Without perforation

# ADDITIONAL PRODUCT DETAILS

The EMC rear panel, full width for PropacPRO Case mounts to the frame of the case. It has no perforation. The shielding is done with textile EMC gaskets.