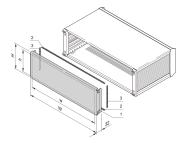

# 24576-245 PROPACPRO EMC REAR PANEL, FULL WIDTH, 2 U, 63 HP

## **KEY FEATURES**

Alu panel, 1.5 mm, with fastener for Earthing / GND

Mounts on case (left, right)

Without perforation

# ADDITIONAL PRODUCT DETAILS

The EMC rear panel, full width for PropacPRO Case mounts to the frame of the case. It has no perforation. The shielding is done with textile EMC gaskets.