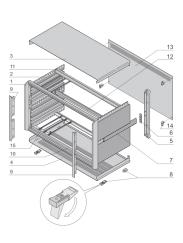

## ADDITIONAL PRODUCT DETAILS

The nVent SCHROFF PropacPRO case provides electronics protection for 19" assemblies such as plug-in units and euroboards. The aluminum die cast frames and profile sidepanels guarantee a robust solution. In addition an extensive accessory range is available.