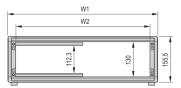

## **PRODUCT ATTRIBUTES**

Product Type: Case

Product Family: PropacPRO

Type: Case for 19" Components

Rack Height: 3 U

Height: 155.5 mm

Usable Height: 112.3 mm

Rack Width: 84 HP

Width: 470.3 mm

Usable Width: 432 mm

Depth: 506 mm

EMC Shielding: No (Retrofittable)

Static Load: 25 kg

Protection Rating: IP20

Front Frame Construction: Single Piece

Cooling Option: No