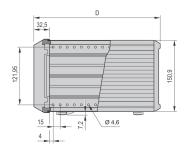

## **PRODUCT ATTRIBUTES**

Product Type: Case

Product Family: PropacPRO

Type: Case for 19" Components

Rack Height: 3 U

Height: 155.5 mm

Usable Height: 112.3 mm

Rack Width: 84 HP

Width: 470.3 mm

Usable Width: 432 mm

Depth: 506 mm

EMC Shielding: No (Retrofittable)

Static Load: 25 kg

Protection Rating: IP20

Front Frame Construction: Single Piece

Cooling Option: No

Complies With: IEC 60297-3-101

Package Quantity: 1