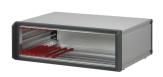

# 24576-013 PROPACPRO COMPLETE DESKTOP CASE, UNSHIELDED, 3 U, 84 HP, 506 MM

## **KEY FEATURES**

Desktop case, pre-configured in accordance with IEC 60297-3-101 for 19" components

Unshielded

Ventilation slots in base plate

Rear panel perforated

Conforms with DIN EN 62368-1

## ADDITIONAL PRODUCT DETAILS

The nVent SCHROFF PropacPRO case provides electronics protection for 19" assemblies such as plug-in units and euroboards. The aluminum die cast frames and profile sidepanels guarantee a robust solution. In addition an extensive accessory range is available.