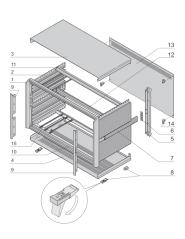

## ADDITIONAL PRODUCT DETAILS

The nVent SCHROFF PropacPRO case provides electronics protection for 19" assemblies such as plug-in units and euroboards. The aluminum die cast frames and profile sidepanels guarantee a robust solution. In addition an extensive accessory range is available.