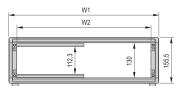

## **PRODUCT ATTRIBUTES**

Product Type: Case

Product Family: PropacPRO

Type: Case for 19" Components

Rack Height: 3 U

Height: 155.5 mm

Usable Height: 112.3 mm

Rack Width: 63 HP

Width: 363.7 mm

Usable Width: 326 mm

Depth: 326 mm

EMC Shielding: No (Retrofittable)

Static Load: 25 kg

Protection Rating: IP20

Front Frame Construction: Single Piece

Cooling Option: No