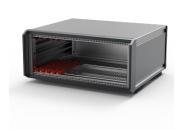

# 24576-007 PROPACPRO COMPLETE DESKTOP CASE, UNSHIELDED, 3 U, 63 HP, 326 MM

## **KEY FEATURES**

Desktop case, pre-configured in accordance with IEC 60297-3-101 for 19" components

Unshielded

Ventilation slots in base plate

Rear panel perforated

Conforms with DIN EN 62368-1

## ADDITIONAL PRODUCT DETAILS

The nVent SCHROFF PropacPRO case provides electronics protection for 19" assemblies such as plug-in units and euroboards. The aluminum die cast frames and profile sidepanels guarantee a robust solution. In addition an extensive accessory range is available.