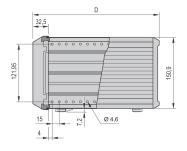

## **PRODUCT ATTRIBUTES**

Product Type: Case

Product Family: PropacPRO

Type: Case for 19" Components

Rack Height: 3 U

Height: 155.5 mm

Usable Height: 112.3 mm

Rack Width: 63 HP

Width: 363.7 mm

Usable Width: 326 mm

Depth: 326 mm

EMC Shielding: No (Retrofittable)

Static Load: 25 kg

Protection Rating: IP20

Front Frame Construction: Single Piece

Cooling Option: No

Complies With: IEC 60297-3-101

Package Quantity: 1