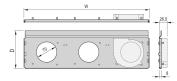

## **KEY FEATURES**

Ball-bearing radial fans

Air capacity 36 m³/h (free blowing) per fan

Fits for RatiopacPRO Air cases (fan unit needs only 0,5 U height)

Only 1/2 U height

Air exhaust via perforation in cover plate

# **PRODUCT ATTRIBUTES**

Product Type: Fan

Product Family: RatiopacPRO AIR

Type: Radial Fan

Works With: Cases

Voltage DC: 12 V

Depth: 220 mm

Rack Width: 28 HP

Airflow: 36 m<sup>3</sup>/h

Width: 146.87 mm