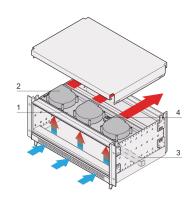

## **KEY FEATURES**

Ball-bearing radial fans

Air capacity 36 m³/h (free blowing) per fan

Fits for RatiopacPRO Air cases (fan unit needs only 0,5 U height)

Only 1/2 U height

Air exhaust via perforation in cover plate

No restriction to rear mounting space

No mechanical modification of the case necessary

Simple mounting

## ADDITIONAL PRODUCT DETAILS

Simple mountable radial Fan Unit for RatiopacPRO AIR, with a air capacity of 36 m<sup>3</sup>/h (free blowing) per fan. Available in 4 widths and 2 depths and with up to 3 fans equipped.