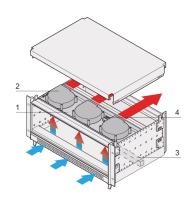

## **KEY FEATURES**

Ball-bearing radial fans

Air capacity 36 m³/h (free blowing) per fan

Fits for RatiopacPRO Air cases (fan unit needs only 0,5 U height)

Only 1/2 U height

Air exhaust via perforation in cover plate

No restriction to rear mounting space

No mechanical modification of the case necessary

Simple mounting

## ADDITIONAL PRODUCT DETAILS

Simple mountable radial Fan Unit for RatiopacPRO AIR, with a air capacity of 36 m<sup>3</sup>/h (free blowing) per fan. Available in 4 widths and 2 depths and with up to 3 fans equipped.