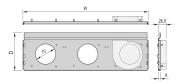

# **PRODUCT ATTRIBUTES**

Product Type: Fan

Product Family: RatiopacPRO AIR

Type: Radial Fan

Works With: Cases

Voltage DC: 12 V

Depth: 160 mm

Rack Width: 42 HP

Airflow: 36 m<sup>3</sup>/h

Width: 218 mm