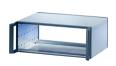

# 24572-384 RATIOPACPRO 19" CASE, RETROFITTABLE SHIELDING WITH HANDLES, 5 U (3-2), 63 HP, 315 MM

Version with front handles

Retrofittable EMC shielding

For board depth 160 mm, 220 mm, 280 mm, and 340 mm (depending on case depth)

Symmetrical design, identical front and rear side

No visible screws; cladding parts removable without tools

## ADDITIONAL PRODUCT DETAILS

The nVent SCHROFF RatiopacPRO case provides electronics protection for 19" and individual electronic assemblies. This flexible and robust case is simple to convert from desktop to a 19" rack mount case and includes four different style options. This version of the case provides front handles for easier handling of the case.