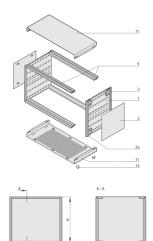

# **KEY FEATURES**

Cases for individual assembly with 19" standard components or specific internal mounting, e.g. with mounting plate

Designed for insertion/extractor handles in accordance with IEC 60297-3-102 and IEEE-1101.10 for CompactPCI and VME64x applications

Version with front handles

Retrofittable EMC shielding

For board depth 160 mm, 220 mm, 280 mm, and 340 mm (depending on case depth)

Symmetrical design, identical front and rear side

No visible screws; cladding parts removable without tools

## **PRODUCT ATTRIBUTES**

Product Type: Case

Product Family: RatiopacPRO

Type: Case for Individual Electronic Components

Rack Height: 5 U

Height: 221.5 mm

Usable Height: 201.25 mm

Rack Width: 63 HP

Width: 342.4 mm

Usable Width: 326 mm

Depth: 315.5 mm

EMC Shielding: No (Retrofittable)

Static Load: 25 kg

Protection Rating: IP20

Front Frame Construction: Handles; Horizontal Rails

Cooling Option: No