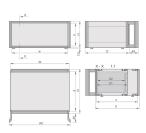

## **PRODUCT ATTRIBUTES**

Product Type: Case

Product Family: RatiopacPRO

Type: Case for Individual Electronic Components

Rack Height: 5 U

Height: 221.5 mm

Usable Height: 201.25 mm

Rack Width: 63 HP

Width: 342.4 mm

Usable Width: 326 mm

Depth: 315.5 mm

EMC Shielding: No (Retrofittable)

Static Load: 25 kg

Protection Rating: IP20

Front Frame Construction: Handles; Horizontal Rails

Cooling Option: No